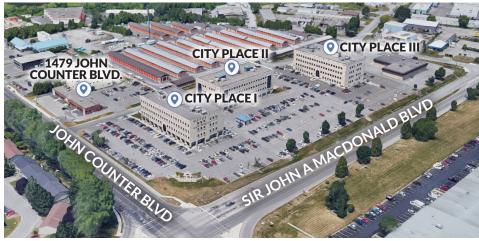

# **CLASS A - OFFICE SUITES AVAILABLE**

- City Place consists of four office buildings with a total of over 200,000 square feet rentable area
- Occupying over ten acres, there are over 1000 parking surface spaces.
- Central location less than 1.5 km to Highway 401 with good transit connections
- John Counter Boulevard connecting into the new Third **Crossing Bridge**
- Building management systems for energy efficiency
- Accessible Buildings (Elevators, AODA)
- In-house management and janitorial services
- 24 hour secure entry

### CITY PLACE I, 1471 JOHN COUNTER BLVD, SUITE 412