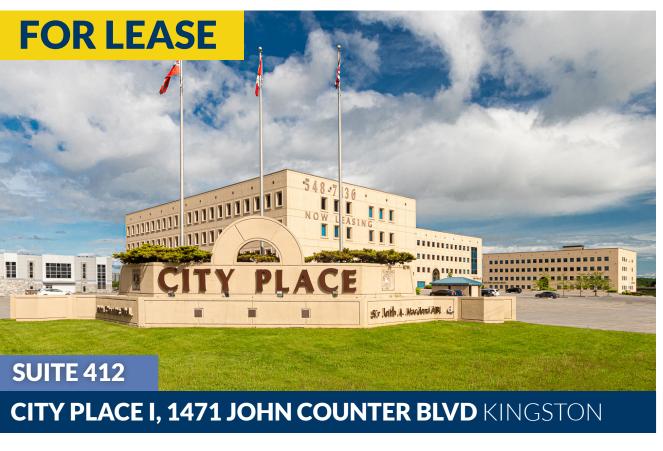

# **CLASS A - OFFICE SUITES AVAILABLE**



- City Place consists of four office buildings with a total of over 200,000 square feet rentable area
- Occupying over ten acres, there are over 1000 parking surface spaces.
- Central location less than 1.5 km to Highway 401 with good transit connections
- John Counter Boulevard connecting into the new Third **Crossing Bridge**
- Building management systems for energy efficiency
- Accessible Buildings (Elevators, AODA)
- In-house management and janitorial services
- 24 hour secure entry

**LEASE RATE** \$15.00 PSF NET

ADDITIONAL RENT \$12.50 PSF (2024 Estimate)

**INCLUDES** Taxes, Operating Costs, Utilities and Daily In-Suite Janitorial Services

**AVAILABLE SPACE** 2.090 SF

**ZONING** C2.324

**PARKING** Ample paved on site







#### WWW.RTCR.COM

#### **JAMES WARD**

613-893-3335