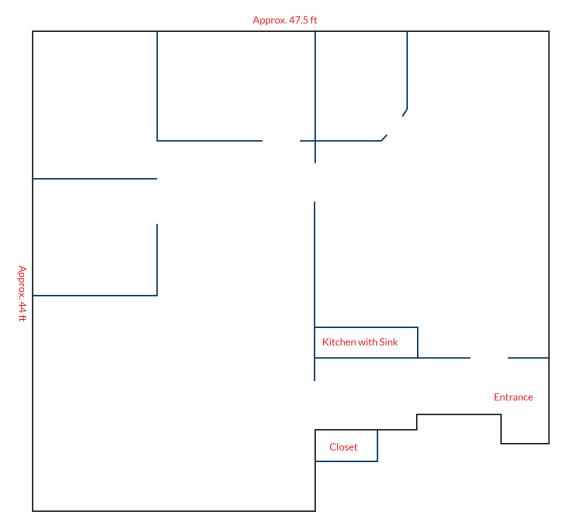

parking surface spaces.
- Central location less than 1.5 km to Highway 401 with good transit connections
- John Counter Boulevard connecting into the new Third **Crossing Bridge**
- Building management systems for energy efficiency
- Accessible Buildings (Elevators, AODA)
- In-house management and janitorial services
- 24 hour secure entry

**LEASE RATE** \$15.00 PSF NET

ADDITIONAL RENT \$12.50 PSF (2024 Estimate)

**INCLUDES** Taxes, Operating Costs, Utilities and Daily In-Suite Janitorial Services

**AVAILABLE SPACE** 2.090 SF

**ZONING** C2.324

**PARKING** Ample paved on site







#### WWW.RTCR.COM

#### **JAMES WARD**

613-893-3335

20 Gore Street, Suite 102 Kingston, Ontario K7L 2L1

613-384-1997 ext. 25



### CITY PLACE I, 1471 JOHN COUNTER BLVD, SUITE 412

### **FLOOR** PLAN













### **FOR LEASE**

### CITY PLACE I, 1471 JOHN COUNTER BLVD, SUITE 412





#### **CITY PLACE** TENANTS

- Canada Revenue
- **MNP LLP**
- AmerisourceBergen
- Financial Horizons Group
- **WSIB**

- Novari Health
- Assante Wealth Management
- Callidus Engineering
- The Royal Ottawa

#### **LOCAL AMENITIES**

- Convenience Store
- Cafe
- Restaurants

- Various Fast Food
- Seasonal Food Trucks

#### **POPULATION**

4,985 3,110

125,000 City of Kingston Kingscourt-Novelis Strathcona Park

8,095



Within a 10-15 Minute Walk Radius

## **TRANSPORTATION**

TRAFFIC COUNTS City of Kingston 2014

**SOUTH** 19,798

**WEST** 21,464



VIA Rail going to Toronto, Montreal and Ottawa within 2.1 km.



Coach Bus Terminal and local transit hub just 1.2 km away.