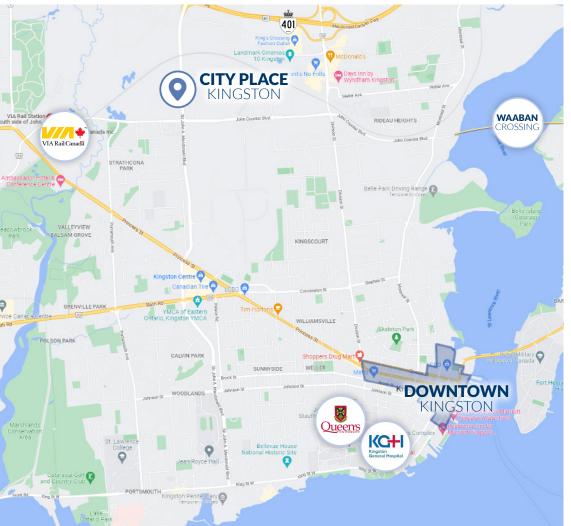

# **CLASS A - OFFICE SUITES AVAILABLE**

- City Place consists of four office buildings with a total of over 200,000 square feet rentable area
- Occupying over ten acres, there are over 1000 parking surface spaces.
- Central location less than 1.5 km to Highway 401 with good transit connections
- John Counter Boulevard connecting into the new Third **Crossing Bridge**
- Building management systems for energy efficiency
- Accessible Buildings (Elevators, AODA)
- In-house management and janitorial services
- 24 hour secure entry

#### **POPULATION**

4,985 3,110

125,000 City of Kingston Kingscourt-Novelis Strathcona Park

8,095

Within a 10-15 Minute Walk Radius

## **TRANSPORTATION**

TRAFFIC COUNTS City of Kingston 2014

**SOUTH** 19,798

**WEST** 21,464

VIA Rail going to Toronto, Montreal and Ottawa within 2.1 km.

Coach Bus Terminal and local transit hub just 1.2 km away.