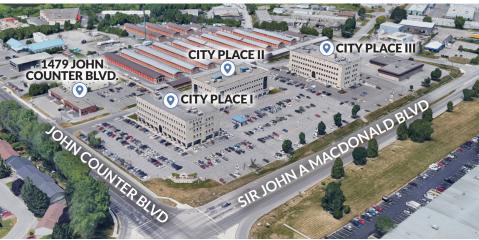

# **CLASS A - OFFICE SUITES AVAILABLE**

- City Place consists of four office buildings with a total of over 200,000 square feet rentable area
- Occupying over ten acres, there are over 1000 parking surface spaces.
- Central location less than 1.5 km to Highway 401 with good transit connections
- John Counter Boulevard connecting into the new Third **Crossing Bridge**
- Building management systems for energy efficiency
- Accessible Buildings (Elevators, AODA)
- In-house management and janitorial services
- 24 hour secure entry