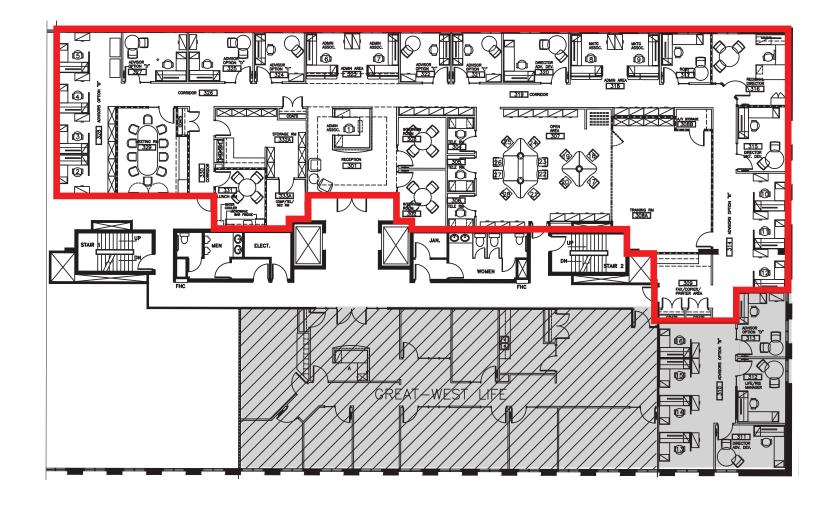

arking surface spaces.
- Central location less than 1.5 km to Highway 401 with good transit connections
- John Counter Boulevard connecting into the new Third **Crossing Bridge**
- Building management systems for energy efficiency
- Accessible Buildings (Elevators, AODA)
- In-house management and janitorial services
- 24 hour secure entry

\$15.00 PSF NET

**ADDITIONAL RENT** \$12.50 PSF (2024 Estimate)

**INCLUDES** 

**LEASE RATE** 

Taxes, Operating Costs, Utilities and Daily In-Suite Janitorial Services

**AVAILABLE SPACE** 6,367 SF

**ZONING** C2.324

**PARKING** Ample paved on site







WWW.RTCR.COM

#### **JAMES WARD**

613-893-3335

20 Gore Street, Suite 102 Kingston, Ontario K7L 2L1

613-384-1997 ext. 25



# CITY PLACE II, 1473 JOHN COUNTER BLVD, SUITE 301

### **FLOOR** PLAN







# CITY PLACE II, 1473 JOHN COUNTER BLVD, SUITE 301

## **PHOTOS**

















## **FOR LEASE**

## **CITY PLACE II, 1473 JOHN COUNTER BLVD, SUITE 301**





### **CITY PLACE** TENANTS

- Canada Revenue
- MNP LLP
- AmerisourceBergen
- Financial Horizons Group
- **WSIB**
- Novari Health
- Assante Wealth Management
- Callidus Engineering
- The Royal Ottawa

#### **LOCAL AMENITIES**

- Convenience Store
- Cafe
- Restaurants

- Various Fast Food
- Seasonal Food Trucks

#### **POPULATION**

4,985 3,110

125,000 City of Kingston Kingscourt-Novelis Strathcona Park

8,095



Within a 10-15 Minute Walk Radius

## **TRANSPORTATION**

TRAFFIC COUNTS City of Kingston 2014

**SOUTH** 19,798

**WEST** 21,464



VIA Rail going to Toronto, Montreal and Ottawa within 2.1 km.



Coach Bus Terminal