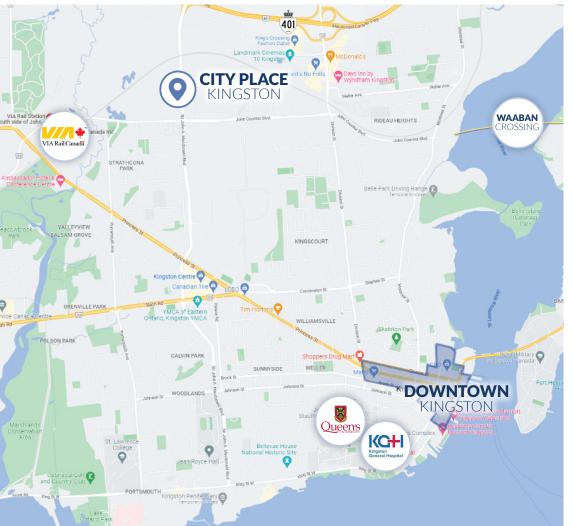

## **TRANSPORTATION**

TRAFFIC COUNTS City of Kingston 2014

**SOUTH** 19,798

**WEST** 21,464

VIA Rail going to Toronto, Montreal and Ottawa within 2.1 km.

Coach Bus Terminal and local transit hub just 1.2 km away.