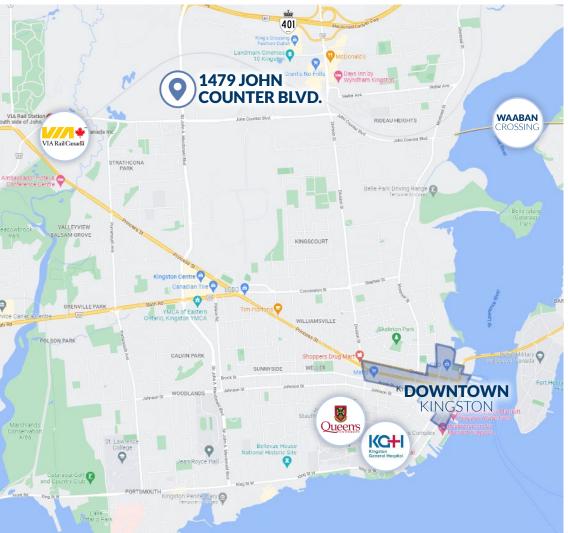

**TRAFFIC COUNTS** City of Kingston 2014 **SOUTH** 19,798 **WEST** 21,464

VIA Rail going to Toronto, Montreal and Ottawa within 2.1 km.

TRANSPORTATION

23,011 21,770

Coach Bus Terminal and local transit hub just 1.2 km away.

Within a 10-15 Minute Walk Radius