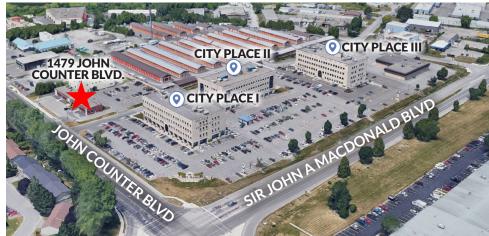

## 1479 JOHN COUNTER BLVD - CITY PLACE KINGSTON

• Opportunity for the only cafe/food service at City Place Office Park. Offices for over 1000 people, plus daily visitors

CIASSANTE

- City Place consists of four office buildings with a total of over 200,000 square feet rentable area
- Occupying over ten acres, there are over 1000 parking surface spaces.
- Central location less than 1.5 km to Highway 401 with good transit connections

## FOR LEASE1479 JOHN COUNTER BLVD - CITY PLACE, SUITE 102

### 1479 JOHN COUNTER BLVD - CITY PLACE, SUITE 102 **FOR LEASE**