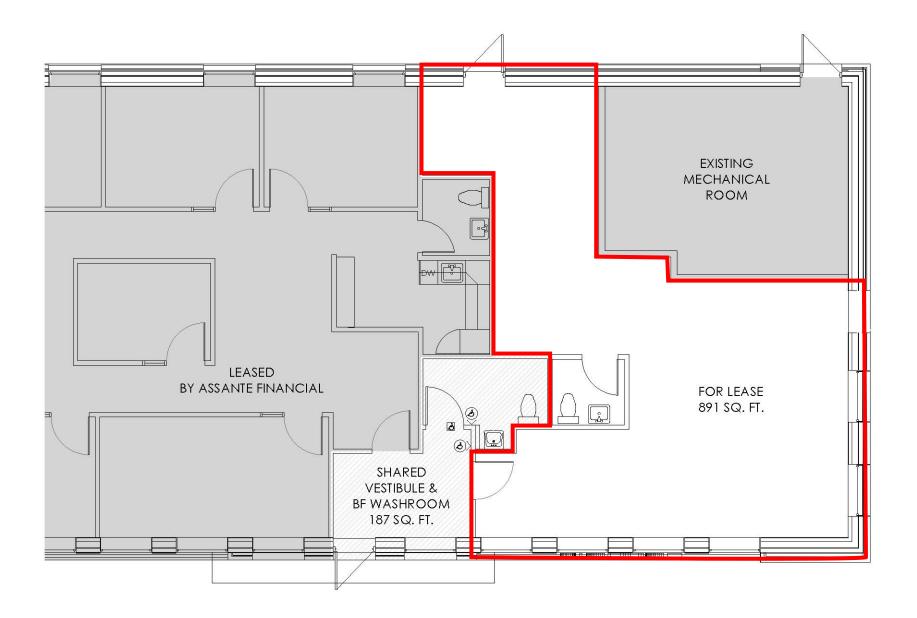

## FLOOR PLAN

### 1479 JOHN COUNTER BLVD - CITY PLACE, SUITE 102 **FOR LEASE**

AVAILABLE SPACE 891 SF PARKING Ample paved on site