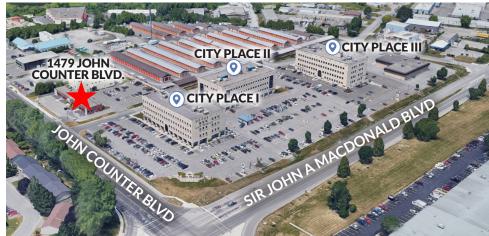

### 1479 JOHN COUNTER BLVD - CITY PLACE KINGSTON

- Available Immediately
- City Place consists of four office buildings with a total of over 200,000 square feet rentable area
- Occupying over ten acres, there are over 1000 parking surface spaces.
- Central location less than 1.5 km to Highway 401 with good transit connections
- John Counter Boulevard connecting into the new Third Crossing Bridge
- Building management systems for energy efficiency
- Accessible Buildings (Elevators, AODA)
- In-house management and janitorial services
- 24 hour secure entry

## **FOR LEASE** 1479 JOHN COUNTER BLVD - CITY PLACE, SUITE 300

## **CITY PLACE** TENANTS

- Canada Revenue
- **MNP LLP**
- AmerisourceBergen
- **Financial Horizons** Group