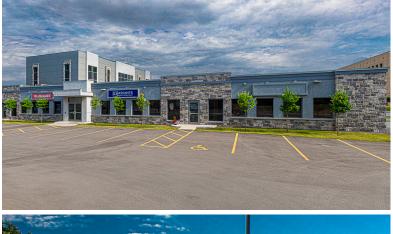

### 1479 JOHN COUNTER BLVD - CITY PLACE KINGSTON

- Available Immediately
- City Place consists of four office buildings with a total of over 200,000 square feet rentable area
- Occupying over ten acres, there are over 1000 parking surface spaces.
- Central location less than 1.5 km to Highway 401 with good transit connections
- John Counter Boulevard connecting into the new Third Crossing Bridge
- Building management systems for energy efficiency
- Accessible Buildings (Elevators, AODA)
- In-house management and janitorial services
- 24 hour secure entry

## **FOR LEASE** 1479 JOHN COUNTER BLVD - CITY PLACE, SUITE 300