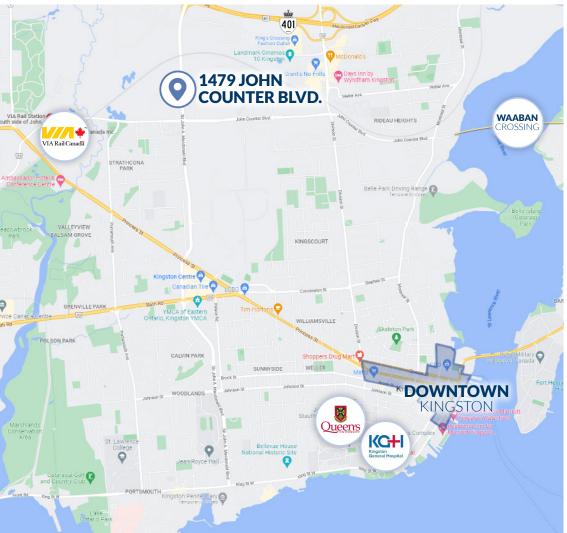

#### LOCAL AMENITIES

- **Convenience Store**
- Cafe

- WSIB
- Novari Health
- Assante Wealth Management
- **Callidus Engineering**
- The Royal Ottawa
- Seasonal Food Trucks
- Restaurants

**EAST BOUND TRAFFIC** 

**TRAFFIC COUNTS** City of Kingston 2014 **SOUTH** 19,798 **WEST** 21,464

Coach Bus Terminal and local transit hub just 1.2 km away.

4,985 **Kingscourt-Novelis** Strathcona Park 3,110

Within a 10-15 Minute Walk Radius

#### TRANSPORTATION à

VIA Rail going to Toronto, Montreal and Ottawa within 2.1 km.