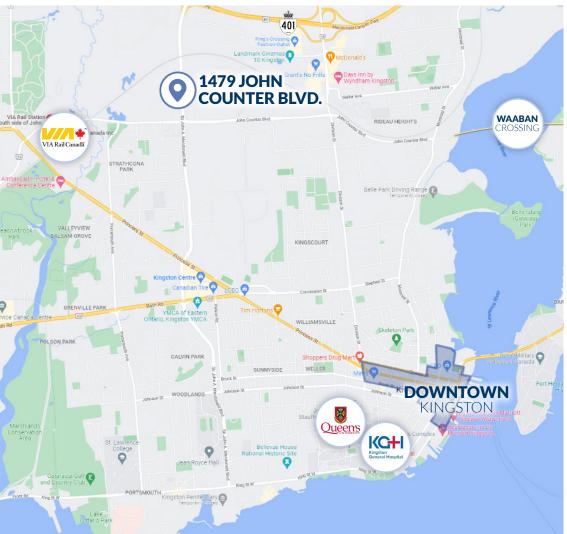

**TRAFFIC COUNTS** City of Kingston 2014 **SOUTH** 19,798 **WEST** 21,464

VIA Rail going to Toronto, Montreal and Ottawa within 2.1 km.

TRANSPORTATION

23,011 21,770

Coach Bus Terminal and local transit hub just 1.2 km away.

**Kingscourt-Novelis** Strathcona Park 3,110

Within a 10-15 Minute Walk Radius