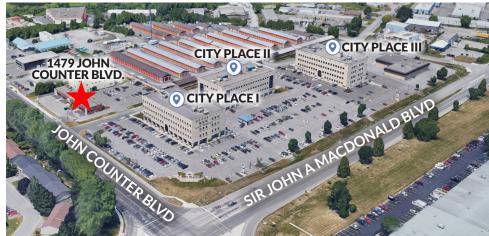

## 1479 JOHN COUNTER BLVD - CITY PLACE KINGSTON

- Available immediately
- City Place consists of four office buildings with a total of over 200,000 square feet rentable area
- Occupying over ten acres, there are over 1000 parking surface spaces.
- Central location less than 1.5 km to Highway 401 with good transit connections

## FOR LEASE1479 JOHN COUNTER BLVD - CITY PLACE, SUITE 103

#### 1479 JOHN COUNTER BLVD - CITY PLACE, SUITE 103 **FOR LEASE**