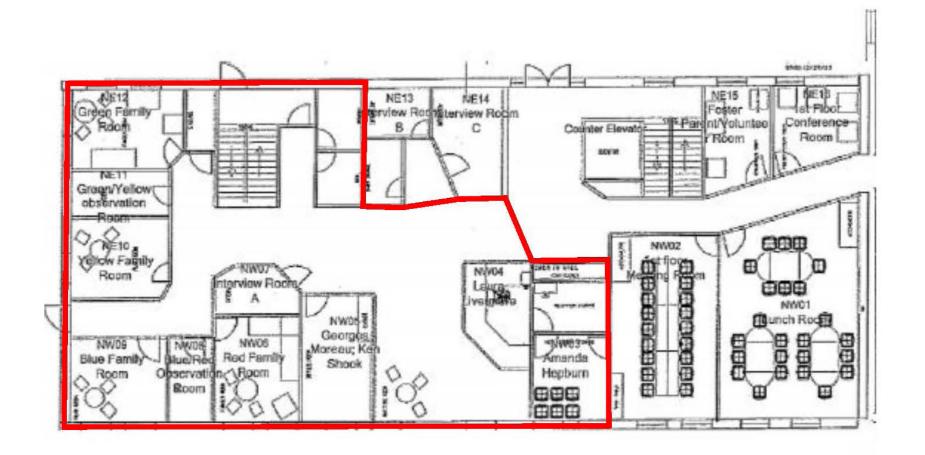

ith good transit connections

| John Counter Boulevard connecting into | the new Third |
|----------------------------------------|---------------|
| Crossing Bridge                        |               |

- Building management systems for energy efficiency
- Accessible Buildings (Elevators, AODA)
- In-house management and janitorial services
- 24 hour secure entry

NET RENT\$15.00 PSF NETADDITIONAL RENT\$12.25 PSF (2022 Estimate)INCLUDESUtilities and Daily In-Suite

AVAILABLE SPACE 2580 SF PARKING Ample p

Ample paved on site







### JAMES WARD

- iward@rtcr.com
- 613-893-3335
- 20 Gore Street, Suite 102
- Kingston, Ontario K7L 2L1
- 🌜 613-384-1997 ext. 25

All i

S Utilities and Daily In-Janitorial Services

## FOR LEASE1479 JOHN COUNTER BLVD - CITY PLACE, SUITE 103

## FLOOR PLAN





#### 1479 JOHN COUNTER BLVD - CITY PLACE, SUITE 103 **FOR LEASE**





### **CITY PLACE** TENANTS

- Canada Revenue
- **MNP LLP**
- AmerisourceBergen
- **Financial Horizons** Group

### LOCAL AMENITIES

**Convenience Store** 

NORTH BOUND TRAFFIC

Cafe 

à

- WSIB
- Novari Health
- Assante Wealth Management
- **Callidus Engineering**
- The Royal Ottawa
- Seasonal Food Trucks
- Restaurants

**EAST BOUND TRAFFIC** 

**TRAFFIC COUNTS** City of Kingston 2014 **SOUTH** 19,798 **WEST** 21,464

VIA Rail going to Toronto, Montreal and Ottawa within 2.1 km.

TRANSPORTATION

23,011 21,770

Coach Bus Terminal and local transit hub just 1.2 km away.



**Kingscourt-Novelis** Strathcona Park 3,110



Within a 10-15 Minute Walk Radius