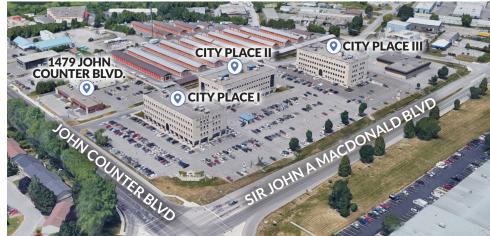

# CITY PLACE III, 1475 JOHN COUNTER BLVD KINGSTON

- City Place consists of four office buildings with a total of over 200,000 square feet rentable area
- Occupying over ten acres, there are over 1000 parking surface spaces.
- Central location less than 1.5 km to Highway 401 with good transit connections

# **FOR LEASE** CITY PLACE III, 1475 JOHN COUNTER BLVD, SUITE 302