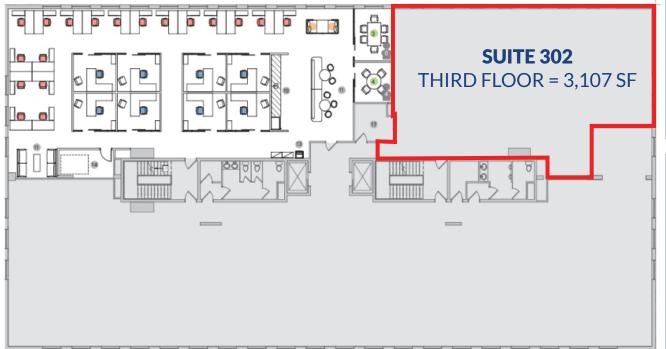

# FLOOR PLAN

PARKING

| AVAILABLE SPACE | 3,107 SF |
|-----------------|----------|
| ZONING          | C2.324   |

Ample paved on site