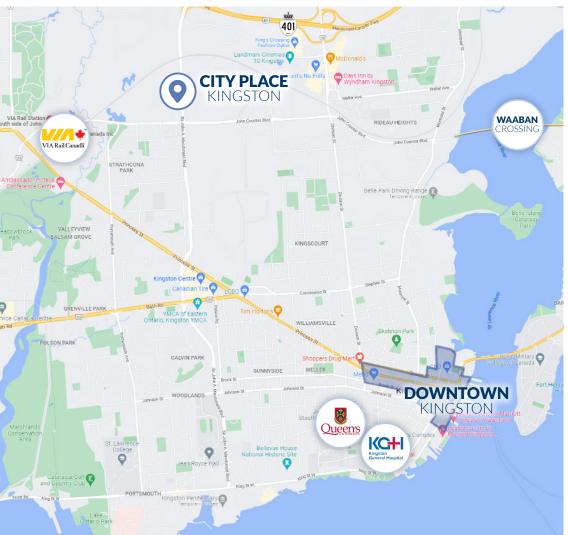

TRAFFIC COUNTSCity of Kingston 2014SOUTH19,798WEST21,464

**VIA Rail** going to Toronto, Montreal and Ottawa within 2.1 km.

TRANSPORTATION

23,011 21,770

Coa trans

**Coach Bus Terminal** and local transit hub just 1.2 km away.

125,000City of Kingston4,985Kingscourt-Novelis3,110Strathcona Park

Within a 10-15 Minute Walk Radius

All information provided is deemed reliable but is not guaranteed and should be independently verified. For additional information regarding this and other listings, please visit our website at www.rtcr.com