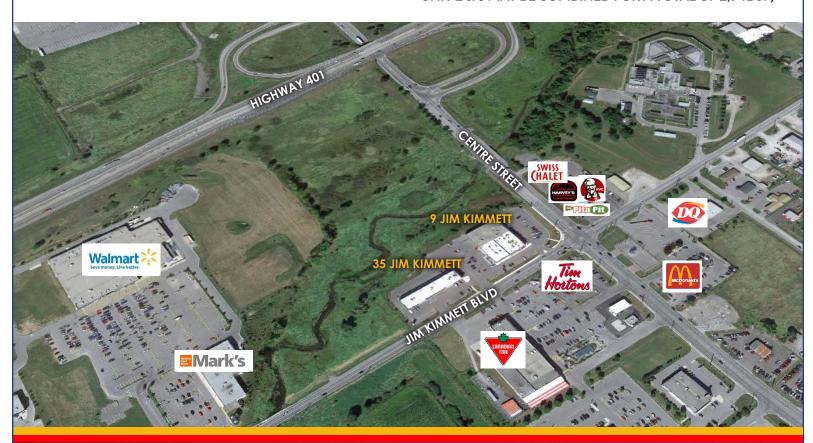

SF Net

Additional Rent: \$10.44 PSF (2022)

Available Area: 3,600 SF

Zoning: C2

Water/Sewer: Municipal

Utilities: Tenant expense

Parking: Ample parking on site

#### **Providing Solutions**

Kostas Doulas Broker of Record 613-384-1997 ext. 17 kdoulas@rtcr.com Stephen Gray
Sales Representative
613-384-1997 ext. 19
sgray@rtcr.com

20 Gore Street, Suite 102 Kingston, Ontario K7L 2L1 www.rtcr.com



# FOR LEASE

### 9 Jim Kimmett Blvd, Unit #4

Napanee, ON

3,600 SF | RESTAURANT/RETAIL







## FOR LEASE

### 9 Jim Kimmett Blvd, Unit #4

Napanee, ON

3,600 SF | RESTAURANT/RETAIL



- 9 JIM KIMMETT BLVD. UNIT 4 (3,600 SF)
- ALSO AVAILABLE: 9 JIM KIMMETT BLVD. UNIT 5B (2,186 SF), 35 JIM KIMMETT BLVD. UNIT 2 (1,851 SF), UNIT 3 (1,090 SF) UNIT 2 & 3 MAY BE COMBINED FOR A TOTAL OF 2,941 SF)