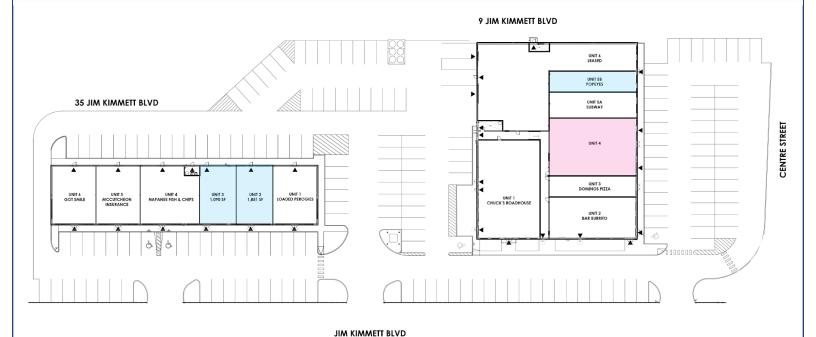

### 9 Jim Kimmett Blvd, Unit #4

Napanee, ON

3,600 SF | RESTAURANT/RETAIL

- 9 JIM KIMMETT BLVD. UNIT 4 (3,600 SF)
- ALSO AVAILABLE: 9 JIM KIMMETT BLVD. UNIT 5B (2,186 SF), 35 JIM KIMMETT BLVD. UNIT 2 (1,851 SF), UNIT 3 (1,090 SF) UNIT 2 & 3 MAY BE COMBINED FOR A TOTAL OF 2,941 SF)