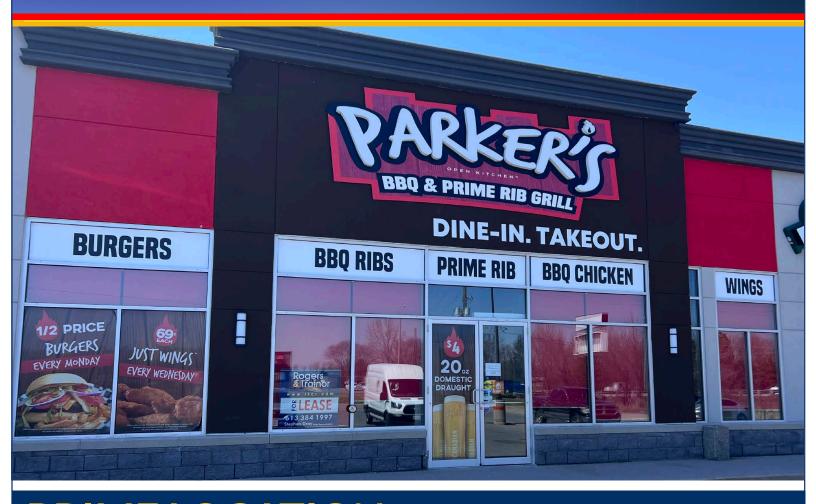

## PRIME LOCATION PLAZA JUST OFF THE 401

#### **PROPERTY FEATURES**

- Currently improved as a Restaurant
- Excellent location in high traffic area
- Electronic pylon sign
- Signage visibility from Highway 401
- High traffic corner and plaza

Lease Rate: \$25.00 PSF Net

### 9 Jim Kimmett Blvd, Unit #4

Napanee, ON

3,600 SF | RESTAURANT/RETAIL

- 9 JIM KIMMETT BLVD. UNIT 4 (3,600 SF)
- ALSO AVAILABLE: 9 JIM KIMMETT BLVD. UNIT 5B (2,186 SF), 35 JIM KIMMETT BLVD. UNIT 2 (1,851 SF), UNIT 3 (1,090 SF) UNIT 2 & 3 MAY BE COMBINED FOR A TOTAL OF 2,941 SF)