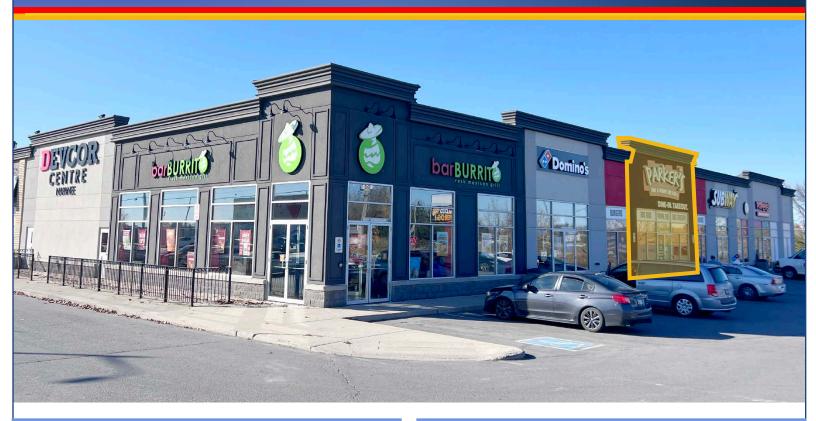

## PRIME LOCATION PLAZA JUST OFF THE 401

### 9 Jim Kimmett Blvd, Unit #4

Napanee, ON

3,600 SF | RESTAURANT/RETAIL

- 9 JIM KIMMETT BLVD. UNIT 4 (3,600 SF)
- ALSO AVAILABLE: 9 JIM KIMMETT BLVD. UNIT 5B (2,186 SF), 35 JIM KIMMETT BLVD. UNIT 2 (1,851 SF), UNIT 3 (1,090 SF) UNIT 2 & 3 MAY BE COMBINED FOR A TOTAL OF 2,941 SF)