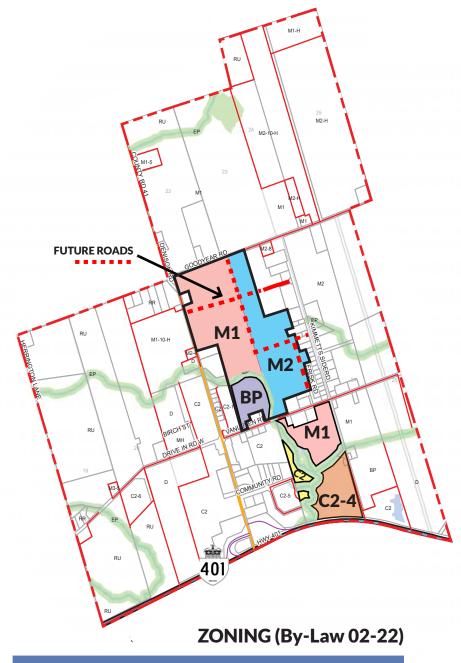

#### **FEATURES**

- Zoned General Industrial (M2, BP, M1, C2-4)
- Easy access to Highway 401
- Municipal Water & Sewer
- Natural Gas (to be installed)
- Electricity Supply (44kV)
- Storm drainage controlled
- Land is formerly agricultural
- Limestone bedrock surface
- Emergency services within close proximity
- Taxes to be assessed