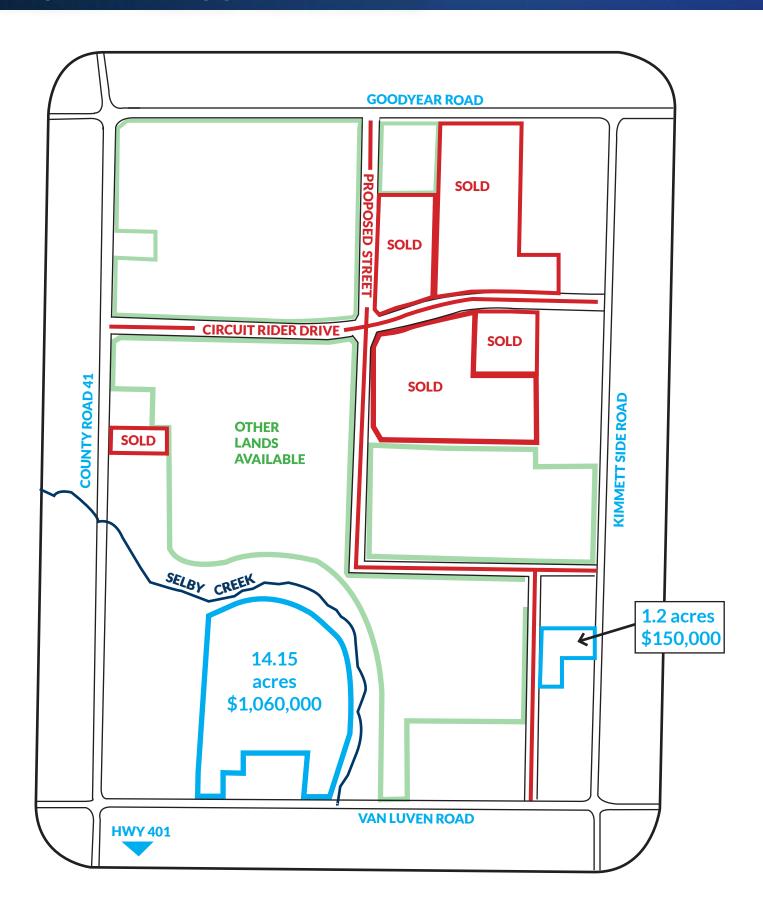

Goodyear's 800,000 SF plant is the anchor to the Richmond Industrial Park. Other businesses developments include: RC Industrial, CAT Transport and GT Machining & Fabricating.

|  | PARCEL                     | SIZE         | PRICE       | ZONING |
|--|----------------------------|--------------|-------------|--------|
|  | 33 Van<br>Luven Rd.        |              | \$1,060,000 | BP     |
|  | 170<br>Kimmett<br>Side Rd. | 1.2<br>acres | \$150,000   | M2     |