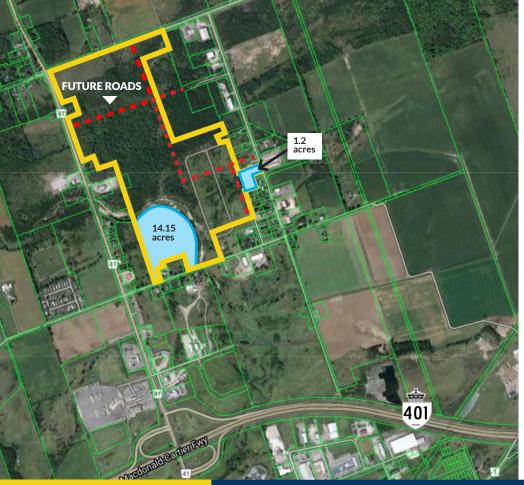

#### **LOCATION**

The **Richmond Industrial Park** is located in the Town of Greater Napanee. The Park is fully serviced with land available to purchase. With immediate access to Highway 401, Richmond Industrial Park is ideal for general industry as well as distribution and warehousing opportunities.

Goodyear's 800,000 SF plant is the anchor to the Richmond Industrial Park. Other businesses developments include: RC Industrial, CAT Transport and GT Machining & Fabricating.

|  | PARCEL                     | SIZE         | PRICE       | ZONING |
|--|----------------------------|--------------|-------------|--------|
|  | 33 Van<br>Luven Rd.        |              | \$1,060,000 | BP     |
|  | 170<br>Kimmett<br>Side Rd. | 1.2<br>acres | \$150,000   | M2     |