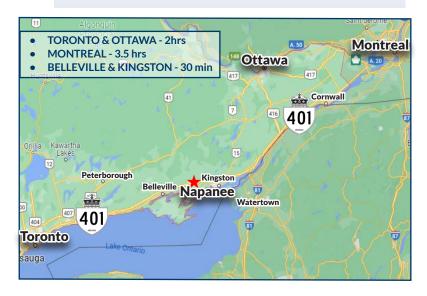

## **VARIOUS LOTS AVAILABLE**

Lennox & Addington has a population of 42,888 and a labour force of 23,275.

Located on the main Toronto-Ottawa-Montreal corridor

Direct access to the second largest labour pool in Eastern Ontario with over 300,000 people within a 30-minute drive of central L&A.