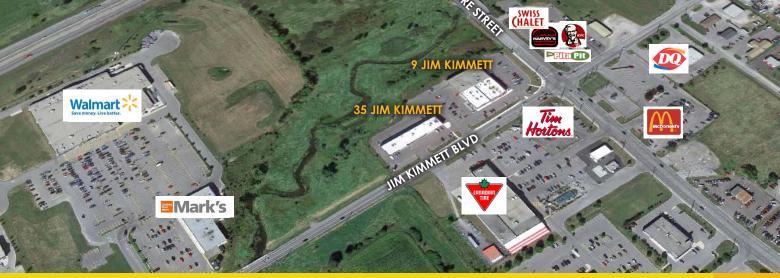

### PRIME LOCATION PLAZA JUST OFF THE 401

#### **PROPERTY FEATURES**

- Currently improved as a Restaurant
- Excellent location in high traffic area
- Electronic pylon sign
- Signage visibility from Highway 401
- High traffic corner and plaza

Lease Rate:\$25Additional Rent:\$10Available Area:2,18Zoning:C2Water/Sewer:MuterUtilities:TenParking:Ample