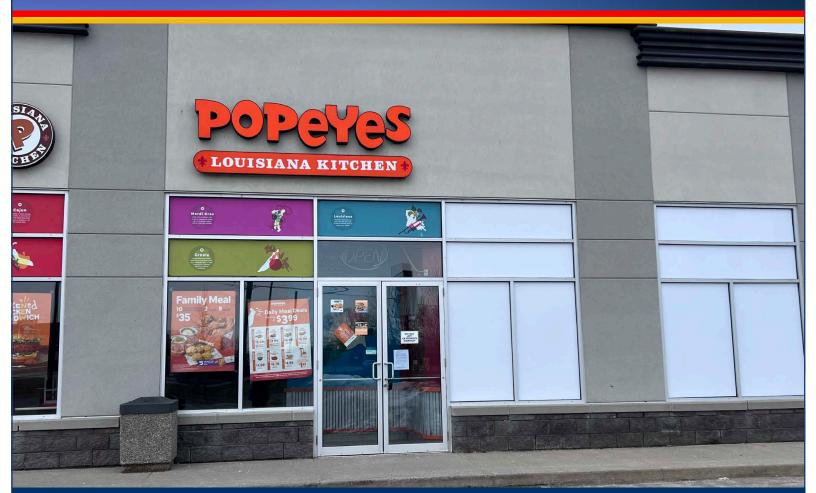

#### 9 Jim Kimmett Blvd, Unit 5B Napanee, ON

2,186 SF | RESTAURANT/RETAIL

#### **PROPERTY FEATURES**

- Currently improved as a Restaurant
- Excellent location in high traffic area
- Electronic pylon sign
- Signage visibility from Highway 401
- High traffic corner and plaza

Lease Rate:\$25Additional Rent:\$10Available Area:2,18Zoning:C2Water/Sewer:MuterUtilities:TenParking:Ample