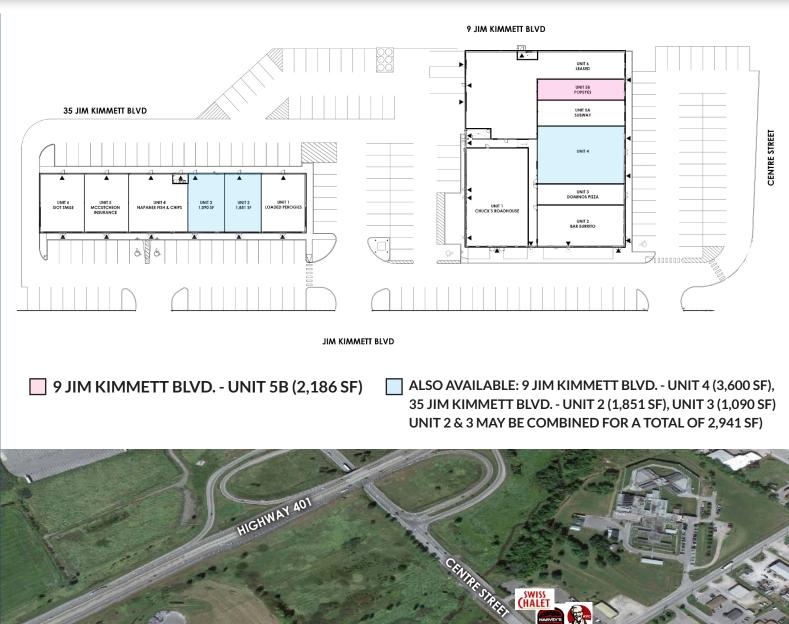

#### 9 Jim Kimmett Blvd, Unit 5B Napanee, ON

2,186 SF | RESTAURANT/RETAIL

#### **PROPERTY FEATURES**

- Currently improved as a Restaurant
- Excellent location in high traffic area
- Electronic pylon sign
- Signage visibility from Highway 401
- High traffic corner and plaza

Lease Rate:\$25Additional Rent:\$10Available Area:2,18Zoning:C2Water/Sewer:MuterUtilities:TenParking:Ample

\$25.00 PSF Net \$10.44 PSF (2022) 2,186 SF C2 Municipal Tenant expense Ample parking on site