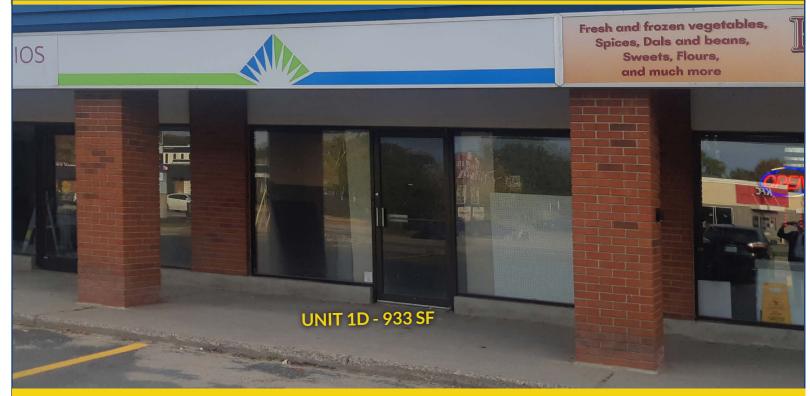

## FOR LEASE

1412 Princess Street
UNIT 1D | Kingston, ON

\$19 PSF NET | 933 SF | Office/Retail



## **PRIME OFFICE & RETAIL LOCATION**

### **KEY FEATURES**

- Permitted uses in the C2.324 zoning include: Offices, Retail Stores, Restaurants, Day Care Centres
- Ample parking on site and transit stop adjacent to the property
- Approximate monthly rent of \$2,140
  - + HST and utilities

Lease Rate: \$19.00 PSF Net

Additional Rent: \$8.50 PSF (2022 Est.)

Available Space: 933 SF Zoning: C2.324

Parking: Ample on Site

Possession: Available Immediately

Utilities: Separately metered and the

responsibility of the Tenant

Signage: Pylon sign on Princess

Street and building facia



### **Providing Solutions**

James Ward Broker 613-384-1997 ext. 25 jward@rtcr.com

Alex Adams
Sales Representative
613-384-1997 ext. 15
aadams@rtcr.com

20 Gore Street, Suite 102 Kingston, Ontario K7L 2L1 w