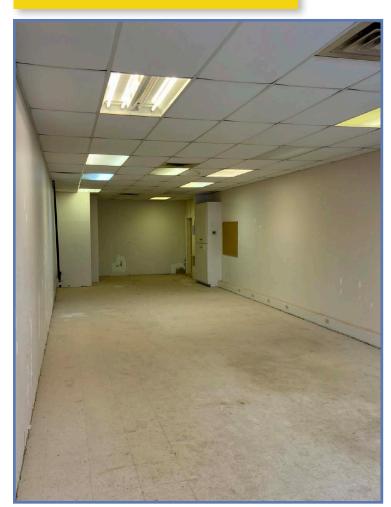

pproximate monthly rent of \$2,140
  - + HST and utilities

Lease Rate: \$19.00 PSF Net

Additional Rent: \$8.50 PSF (2022 Est.)

Available Space: 933 SF Zoning: C2.324

Parking: Ample on Site

Possession: Available Immediately

Utilities: Separately metered and the

responsibility of the Tenant

Signage: Pylon sign on Princess

Street and building facia



### **Providing Solutions**

James Ward Broker 613-384-1997 ext. 25 jward@rtcr.com

Alex Adams
Sales Representative
613-384-1997 ext. 15
aadams@rtcr.com

20 Gore Street, Suite 102 Kingston, Ontario K7L 2L1 www.rtcr.com



All information provided is deemed reliable but is not guaranteed and should be independently verified.

## FOR LEASE

1412 Princess Street Kingston, ON

\$19 PSF NET | 933 SF | Office/Retail

## **UNIT 1D - 933 SF**







# FOR LEASE

## **1412 Princess Street**

Kingston, ON

\$19 PSF NET | 933 SF | Office/Retail

### **LOCATION**

### **LOCATION**

- The property is located on the west side of Princess Street in a high traffic retail and office plaza.
- Area contains a mix of single family dwellings, apartment buildings, condominiums, hotels and commercial establishments.
- Local businesses include Kingston Dodge Chrysler, MyCar Kingston, KFC, Maple Crest Inn, Loyola School of Adult and Continuing Education, Burning Grill Korean Cuisine. and the Ambassador Hotel.

#### **SCHOOLS**

- St. Lawrence College
- Lord Strathcona Public School
- Saint Paul Catholic School

#### **TRANSIT**

• 1 Bus stop directly in front of the property and a second at the intersection of Portsmouth Avenue and Princess Stre