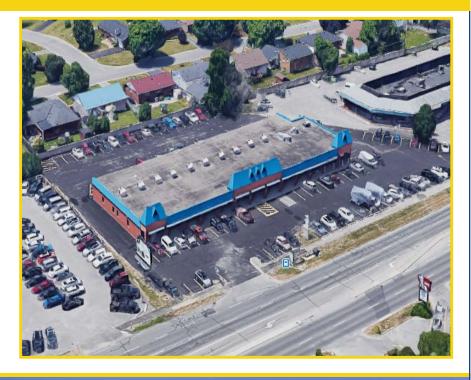

### **LOCATION**

- The property is located on the west side of Princess Street in a high traffic retail and office plaza.
- Area contains a mix of single family dwellings, apartment buildings, condominiums, hotels and commercial establishments.
- Local businesses include Kingston Dodge Chrysler, MyCar Kingston, KFC, Maple Crest Inn, Loyola School of Adult and Continuing Education, Burning Grill Korean Cuisine. and the Ambassador Hotel.