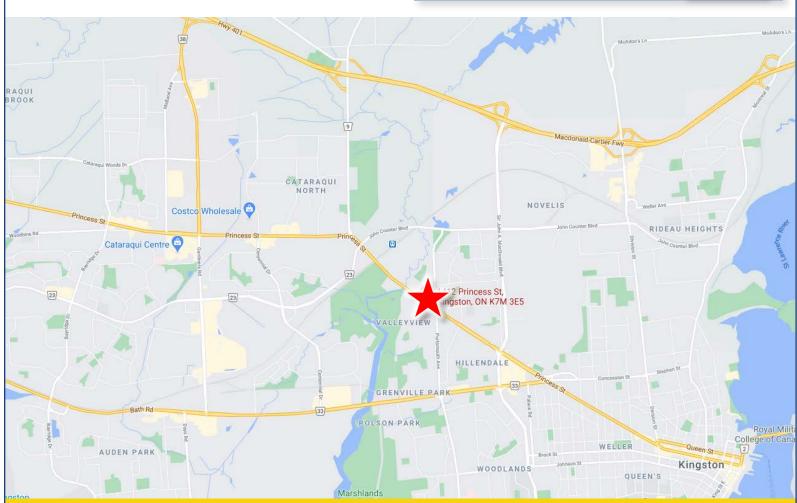

### **LOCATION**

### **LOCATION**

- The property is located on the west side of Princess Street in a high traffic retail and office plaza.
- Area contains a mix of single family dwellings, apartment buildings, condominiums, hotels and commercial establishments.
- Local businesses include Kingston Dodge Chrysler, MyCar Kingston, KFC, Maple Crest Inn, Loyola School of Adult and Continuing Education, Burning Grill Korean Cuisine. and the Ambassador Hotel.