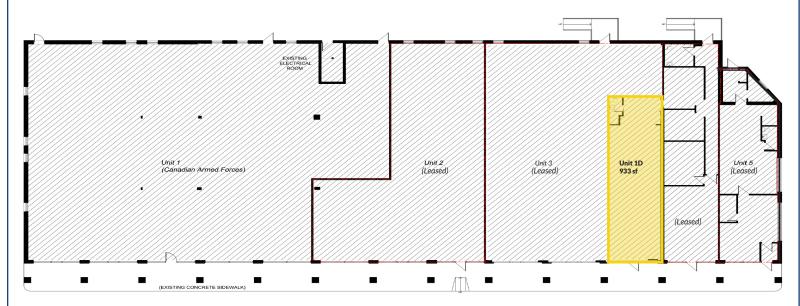

ximate monthly rent of \$2,140
  - + HST and utilities

Lease Rate: \$19.00 PSF Net

Additional Rent: \$8.50 PSF (2022 Est.)

Available Space: 933 SF Zoning: C2.324

Parking: Ample on Site

Possession: Available Immediately

Utilities: Separately metered and the

responsibility of the Tenant

Signage: Pylon sign on Princess

Street and building facia



### **Providing Solutions**

James Ward Broker 613-384-1997 ext. 25 jward@rtcr.com

Alex Adams
Sales Representative
613-384-1997 ext. 15
aadams@rtcr.com

20 Gore Street, Suite 102 Kingston, Ontario K7L 2L1 www.rtcr.com



All information provided is deemed reliable but is not guaranteed and should be independently verified.

## FOR LEASE

1412 Princess Street Kingston, ON

\$19 PSF NET | 933 SF | Office/Retail

## **UNIT 1D - 933 SF**







# FOR LEASE

## **1412 Princess Street**

Kingston, ON

\$19 PSF NET | 933 SF | Office/Retail

### **LOCATION**

### **LOCATION**

- The property is located on the west side of Princess Street in a high traffic retail and office plaza.
- Area contains a mix of single family dwellings, apartment buildings, condominiums, hotels and commercial establishments.
- Local businesses include Kingston Dodge Chrysler, MyCar Kingston, KFC, Maple Crest Inn, Loyola School of Adult and Continuing Education, Burning Grill Korean Cuisine. and the Ambassador Hotel.

#### **SCHOOLS**

- St. Lawrence College
- Lord Strathcona Public School
- Saint Paul Catholic School

#### **TRANSIT**

• 1 Bus stop directly in front of the property and a second at the intersection of Portsmouth Avenue and Princess Street.