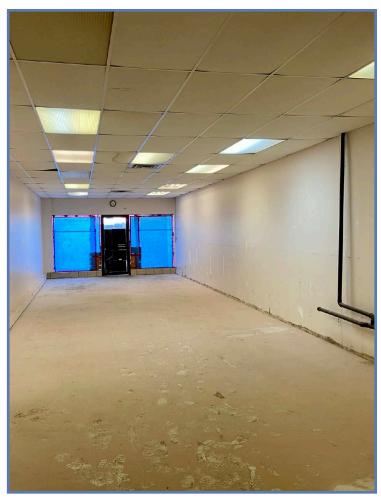

roximate monthly rent of \$2,140
  - + HST and utilities

Lease Rate: \$19.00 PSF Net

Additional Rent: \$8.50 PSF (2022 Est.)

Available Space: 933 SF Zoning: C2.324

Parking: Ample on Site

Possession: Available Immediately

Utilities: Separately metered and the

responsibility of the Tenant

Signage: Pylon sign on Princess

Street and building facia



### **Providing Solutions**

James Ward Broker 613-384-1997 ext. 25 jward@rtcr.com

Alex Adams
Sales Representative
613-384-1997 ext. 15
aadams@rtcr.com

20 Gore Street, Suite 102 Kingston, Ontario K7L 2L1 www.rtcr.com



All information provided is deemed reliable but is not guaranteed and should be independently verified.

## FOR LEASE

1412 Princess Street Kingston, ON

\$19 PSF NET | 933 SF | Office/Retail

## **UNIT 1D - 933 SF**







# FOR LEASE

## **1412 Princess Street**

Kingston, ON

\$19 PSF NET | 933 SF | Office/Retail

### **LOCATION**

### **LOCATION**

- The property is located on the west side of Princess Street in a high traffic retail and office plaza.
- Area contains a mix of single family dwellings, apartment buildings, condominiums, hotels and commercial establishments.
- Local businesses include Kingston Dodge Chrysler, MyCar Kingston, KFC, Maple Crest Inn, Loyola School of Adult and Continuing Education, Burning Grill Korean Cuisine. and the Ambassador Hotel.

#### **SCHOOLS**

- St. Lawrence College
- Lord Strathcona Public School
- Saint Paul Catholic School

#### **TRANSIT**

• 1 Bus stop directly in front of the property and a second at the intersection of Portsmouth Avenue and Princess Street