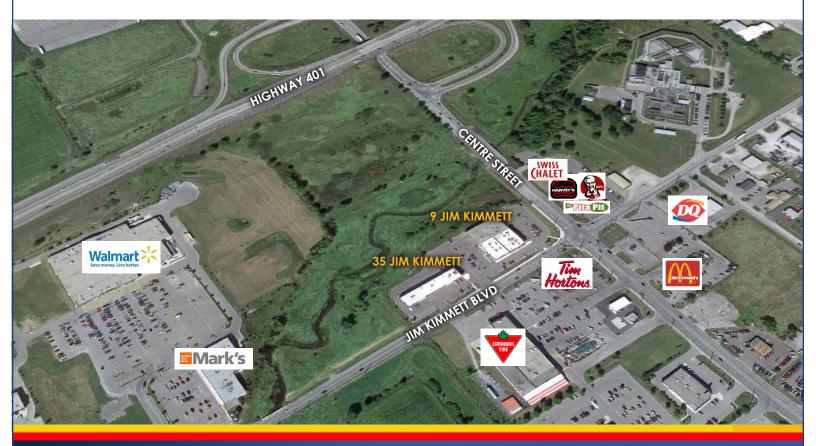

## PRIME LOCATION PLAZA JUST OFF THE 401

#### **PROPERTY FEATURES**

- Excellent location in high traffic area
- Electronic pylon sign
- Signage visibility from Highway 401
- High traffic corner and plaza
- Space may be combined with Unit 3 for a total of 2,941 sf