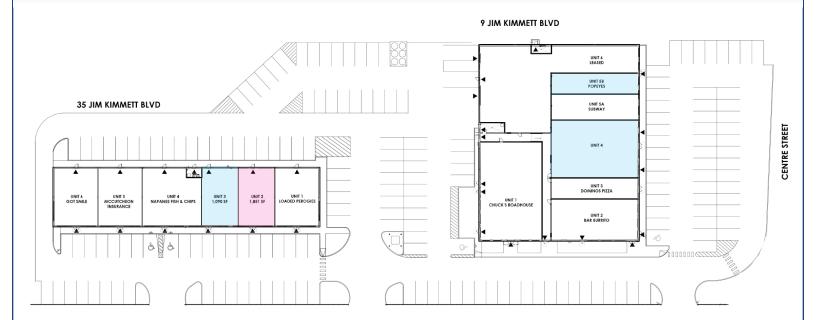

#### **PROPERTY FEATURES**

- Excellent location in high traffic area
- Electronic pylon sign
- Signage visibility from Highway 401
- High traffic corner and plaza
- Space may be combined with Unit 3 for a total of 2,941 sf

Lease Rate: \$20.00 PSF Net\*

Additional Rent: \$10.44 PSF (2022)

Available Area: 1,851 SF

Zoning: C2

Water/Sewer: Municipal

Utilities: Tenant expense

Parking: Ample parking on site

\*Space to be provided on a vanilla finish

### 35 Jim Kimmett Blvd, Unit #2

Napanee, ON

1,851 SF | OFFICE/RETAIL

JIM KIMMETT BLVD

35 JIM KIMMETT BLVD. - UNIT 2 (1,851 SF)

ALSO AVAILABLE:

35 JIM KIMMETT BLVD. - UNIT 2 (1,090 SF) 9 JIM KIMMETT BLVD. - UNIT 5B (2,186 SF), UNIT 4 (3600 SF)