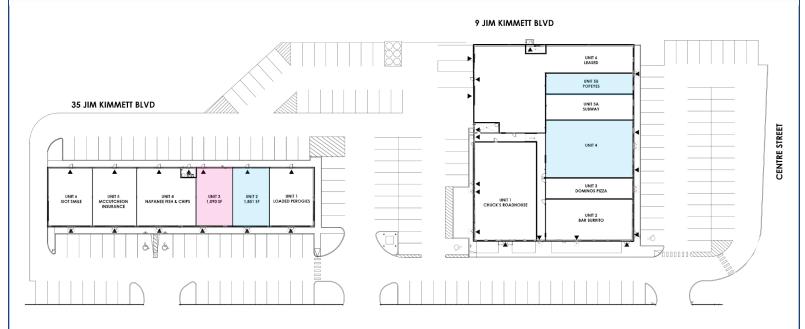

#### 35 Jim Kimmett Blvd, Unit #3

Napanee, ON

1,090 SF | OFFICE/RETAIL

#### **PROPERTY FEATURES**

- Excellent location in high traffic area
- Electronic pylon sign
- Signage visibility from Highway 401
- High traffic corner and plaza
- Space may be combined with Unit 2 for a total of 2,941 sf

### 35 Jim Kimmett Blvd, Unit #3

Napanee, ON

1,090 SF | OFFICE/RETAIL

JIM KIMMETT BLVD

35 JIM KIMMETT BLVD. - UNIT 3 (1,090 SF)

ALSO AVAILABLE:
35 JIM KIMMETT BLVD. - UNIT 3 (1,851 SF)