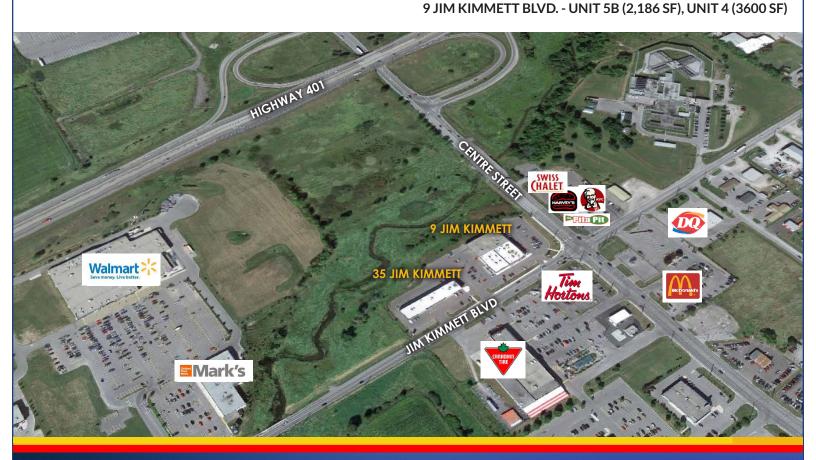

## PRIME LOCATION PLAZA JUST OFF THE 401

### 35 Jim Kimmett Blvd, Unit #3

Napanee, ON

1,090 SF | OFFICE/RETAIL

JIM KIMMETT BLVD

35 JIM KIMMETT BLVD. - UNIT 3 (1,090 SF)

ALSO AVAILABLE:
35 JIM KIMMETT BLVD. - UNIT 3 (1,851 SF)