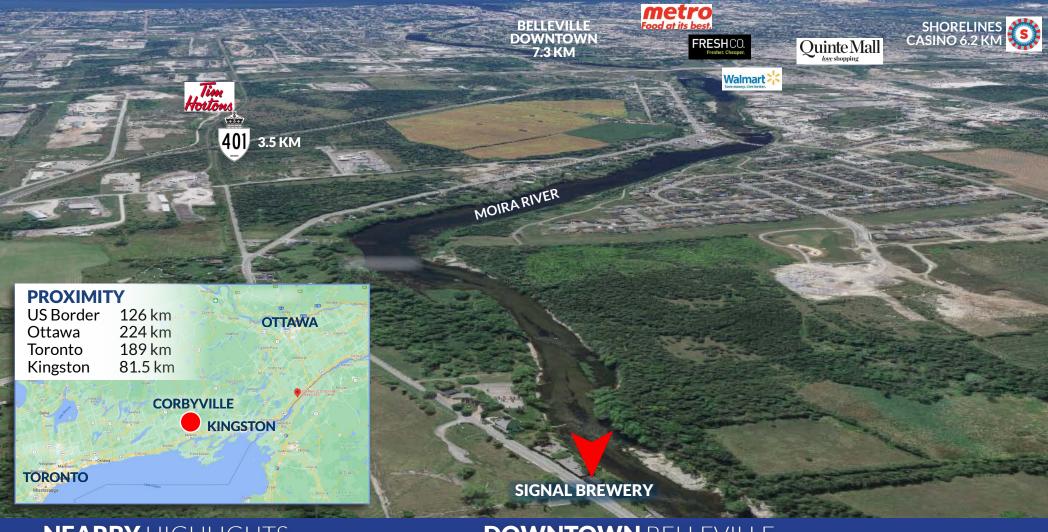

#### **NEARBY** HIGHLIGHTS

#### **RESTAURANTS**

- Boston Pizza
- Lone Star Texas Grill
- Panera
- St. Louis Bar & Grill
- Starbucks
- Montana's Cookhouse

#### **FITNESS & RECREATION**

- Galaxy Cinemas
- Goodlife Fitness
- Planet Fitness
- Black Bear Ridge Golf & Resort
- Riverside Park
- Sager Conservation Area

#### **AMENITIES**

- Petro Canada
- Canadian Tire
- Shoppers Drug Mart
- The Home Depot
- NoFrill's
- BMO, CIBC, RBC

#### **DOWNTOWN** BELLEVILLE

- Ideally situated between Toronto and Montreal, and less than half an hour from the U.S. Border
- Belleville has small town charm with the amenities of a large city
- Business and employment opportunities in both urban and rural settings
- Beautiful location with access to big markets, makes this an ideal location for businesses