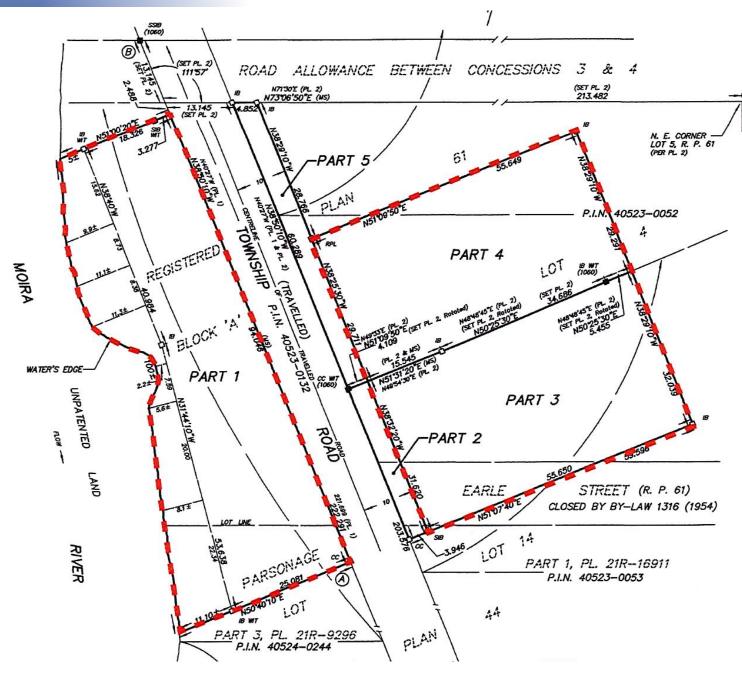

SIZE:** +/-8,589 sf

**BUILDING AGE RANGE:** 100+ Years

CONSTRUCTION: Brick Construction

**AREA OF IMPROVEMENTS:** 8,589 sf inclusive of the restaurant and

brewery, not including the patio.

Restaurant is licensed for 370 people with an additional 300 seats on the patio. (TBC)

**SERVICES:** Well and Septic, Electric and Gas

Cylinders contained on Parcel 2

**ZONING:** General Industrial & M1-34-H

TBC that the "H" symbol has been satisfied

**PARKING:** 30+ spaces on site

Comprehensive information package (with a list of chattels and equipment included and excluded) is available to qualified Buyers.









# 86-87 RIVER ROAD CORBYVILLE

# **PHOTOS**

















# FOR SALE 86-87 RIVER ROAD CORBYVILLE

# **BUILDING LAYOUT**







## 86-87 RIVER ROAD CORBYVILLE

## **SURVEY**







### **FOR SALE**

## 86-87 RIVER ROAD CORBYVILLE



#### **NEARBY** HIGHLIGHTS

#### **RESTAURANTS**

- Boston Pizza
- Lone Star Texas Grill
- Panera
- St. Louis Bar & Grill
- Starbucks
- Montana's Cookhouse

#### **FITNESS & RECREATION**

- Galaxy Cinemas
- Goodlife Fitness
- Planet Fitness
- Black Bear Ridge Golf & Resort
- Riverside Park
- Sager Conservation Area

#### **AMENITIES**

- Petro Canada
- Canadian Tire
- Shoppers Drug Mart
- The Home Depot
- NoFrill's
- BMO, CIBC, RBC

#### **DOWNTOWN** BELLEVILLE

- Ideally situated between Toronto and Montreal, and less than half an hour from the U.S. Border
- Belleville has small town charm with the amenities of a large city
- Business and employment opportunities in both urban and rural settings
- Beautiful location with access to