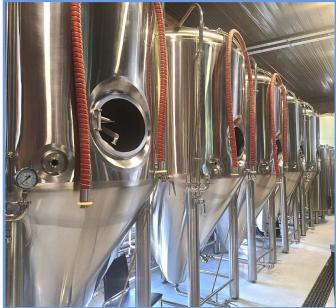

# **PHOTOS**

Cylinders contained on Parcel 2

**ZONING:** General Industrial & M1-34-H

TBC that the "H" symbol has been satisfied

**PARKING:** 30+ spaces on site

Comprehensive information package (with a list of chattels and equipment included and excluded) is available to qualified Buyers.