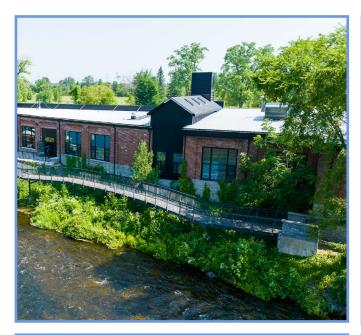

#### PROPERTY DETAILS

- +/-1/55 Acres
- Fully Operational Brewery and Bar/ Restaurant licenced for 370 people, with additional 300 on patio
- Spectacular property with +/-328 ft fronting onto the Moira River
- Well maintained, and fully renovated from 2014-2016

- Corbyville is a community located within the City of Belleville, Ontario
- Signal Brewing Company was opened with the intention of keeping elements of the historic Corbyville Distillery building alive
- Unique space with a rustic interior and a huge patio right on the Moira River