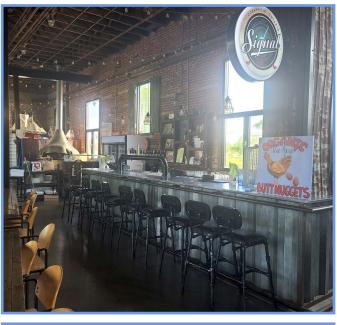

# **PHOTOS**

- Corbyville is a community located within the City of Belleville, Ontario
- Signal Brewing Company was opened with the intention of keeping elements of the historic Corbyville Distillery building alive
- Unique space with a rustic interior and a huge patio right on the Moira River