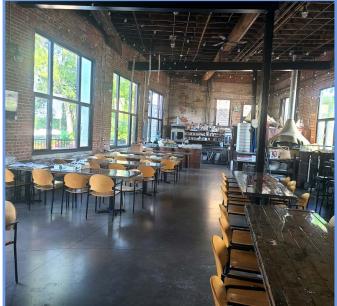

# **PHOTOS**

- Corbyville is a community located within the City of Belleville, Ontario
- Signal Brewing Company was opened with the intention of keeping elements of the historic Corbyville Distillery building alive
- Unique space with a rustic interior and a huge patio right on the Moira River