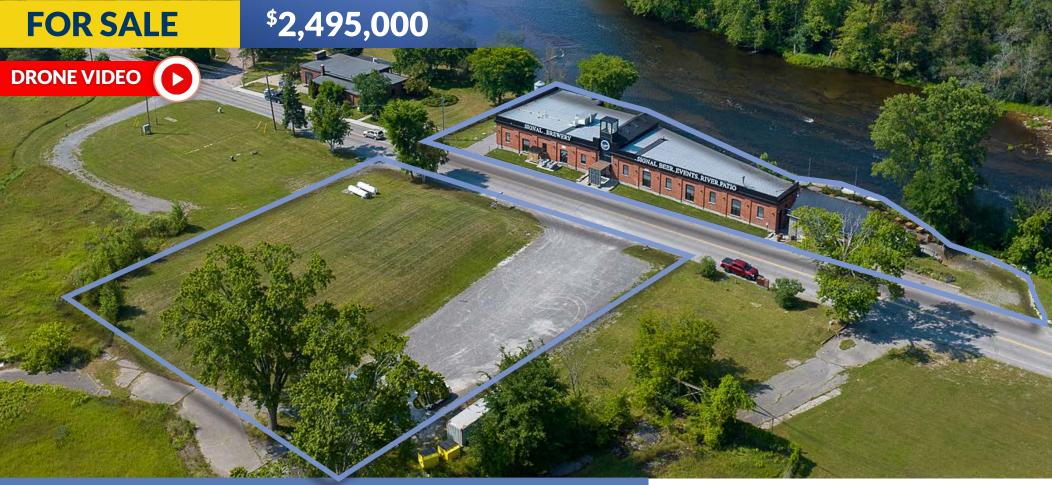

# **SIGNAL BREWERY 86-87 RIVER ROAD** CORBYVILLE

#### PROPERTY DETAILS

- +/-1/55 Acres
- Fully Operational Brewery and Bar/ Restaurant licenced for 370 people, with additional 300 on patio
- Spectacular property with +/-328 ft fronting onto the Moira River
- Well maintained, and fully renovated from 2014-2016

- Corbyville is a community located within the City of Belleville, Ontario
- Signal Brewing Company was opened with the intention of keeping elements of the historic Corbyville Distillery building alive
- Unique space with a rustic interior and a huge patio right on the Moira River

#### **PROPERTY DETAILS**

**PROPERTY TYPE:** Operating as Signal Brewery

**SUBJECT PROPERTY CONTAINS 3 PARCELS:** 

**PARCEL 1** - 30,817.05 sf (.707 acres) PIN# 405240678 Waterfront

**PARCEL 2** - 19,019.81 sf (.437 acres) PIN# 405230202

**PARCEL 3** - 17,749.67 sf (.407 acres) PIN# 405230199

**TOTAL SITE SIZE:** +/-1.55 acres

Frontage: 308.6 ft. (328 ft on River)

**BUILDING SIZE:** +/-8,589 sf

**BUILDING AGE RANGE:** 100+ Years

CONSTRUCTION: Brick Construction