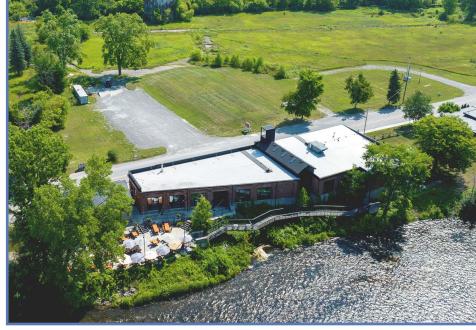

#### PROPERTY DETAILS

- +/-1/55 Acres
- Fully Operational Brewery and Bar/ Restaurant licenced for 370 people, with additional 300 on patio
- Spectacular property with +/-328 ft fronting onto the Moira River
- Well maintained, and fully renovated from 2014-2016

- Corbyville is a community located within the City of Belleville, Ontario
- Signal Brewing Company was opened with the intention of keeping elements of the historic Corbyville Distillery building alive
- Unique space with a rustic interior and a huge patio right on the Moira River

**AREA OF IMPROVEMENTS:** 8,589 sf inclusive of the restaurant and

brewery, not including the patio.

Restaurant is licensed for 370 people with an additional 300 seats on the patio. (TBC)

**SERVICES:** Well and Septic, Electric and Gas