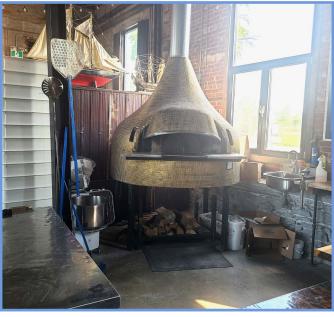

# **PHOTOS**

- Corbyville is a community located within the City of Belleville, Ontario
- Signal Brewing Company was opened with the intention of keeping elements of the historic Corbyville Distillery building alive
- Unique space with a rustic interior and a huge patio right on the Moira River