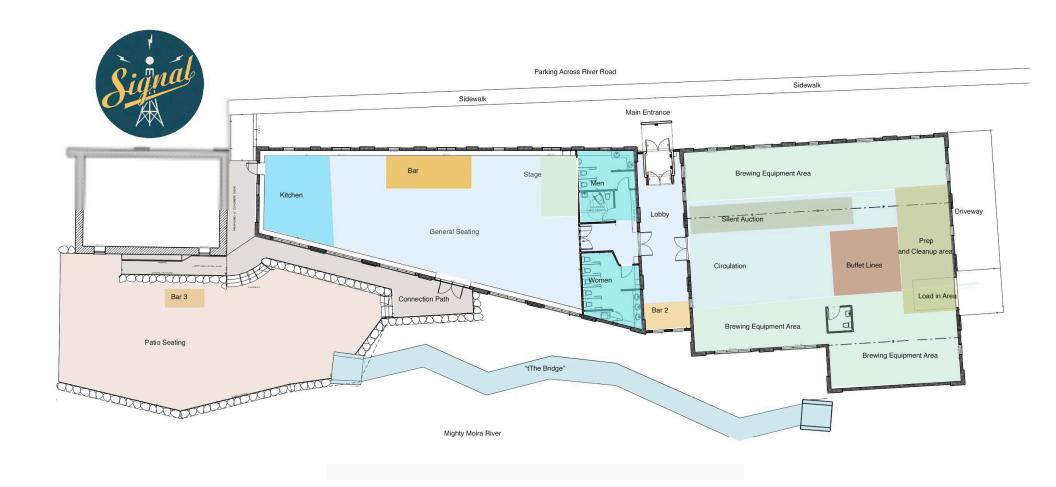

es

Frontage: 308.6 ft. (328 ft on River)

**BUILDING SIZE:** +/-8,589 sf

**BUILDING AGE RANGE:** 100+ Years

CONSTRUCTION: Brick Construction

**AREA OF IMPROVEMENTS:** 8,589 sf inclusive of the restaurant and

brewery, not including the patio.

Restaurant is licensed for 370 people with an additional 300 seats on the patio. (TBC)

**SERVICES:** Well and Septic, Electric and Gas

Cylinders contained on Parcel 2

**ZONING:** General Industrial & M1-34-H

TBC that the "H" symbol has been satisfied

**PARKING:** 30+ spaces on site

Comprehensive information package (with a list of chattels and equipment included and excluded) is available to qualified Buyers.









# 86-87 RIVER ROAD CORBYVILLE

# **PHOTOS**

















# FOR SALE 86-87 RIVER ROAD CORBYVILLE

# **BUILDING LAYOUT**







## 86-87 RIVER ROAD CORBYVILLE

## **SURVEY**







### **FOR SALE**

## 86-87 RIVER ROAD CORBYVILLE



#### **NEARBY** HIGHLIGHTS

#### **RESTAURANTS**

- Boston Pizza
- Lone Star Texas Grill
- Panera
- St. Louis Bar & Grill
- Starbucks
- Montana's Cookhouse

#### **FITNESS & RECREATION**

- Galaxy Cinemas
- Goodlife Fitness
- Planet Fitness
- Black Bear Ridge Golf & Resort
- Riverside Park
- Sager Conservation Area

#### **AMENITIES**

- Petro Canada
- Canadian Tire
- Shoppers Drug Mart
- The Home Depot
- NoFrill's
- BMO, CIBC, RBC

#### **DOWNTOWN** BELLEVILLE

- Ideally situated between Toronto and Montreal, and less than half an hour from the U.S. Border
- Belleville has small town charm with the amenities of a large city
- Business and employment opportunities in both urban an