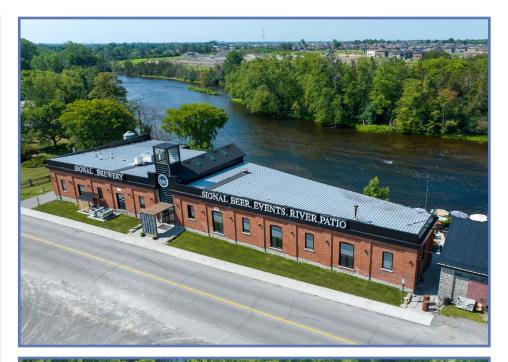

# **SIGNAL BREWERY 86-87 RIVER ROAD** CORBYVILLE

#### PROPERTY DETAILS

- +/-1/55 Acres
- Fully Operational Brewery and Bar/ Restaurant licenced for 370 people, with additional 300 on patio
- Spectacular property with +/-328 ft fronting onto the Moira River
- Well maintained, and fully renovated from 2014-2016

- Corbyville is a community located within the City of Belleville, Ontario
- Signal Brewing Company was opened with the intention of keeping elements of the historic Corbyville Distillery building alive
- Unique space with a rustic interior and a huge patio right on the Moira River