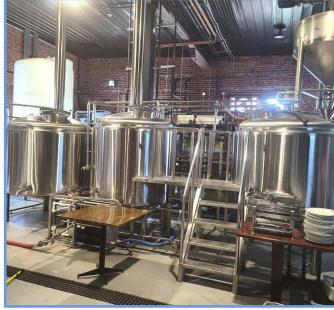

9.67 sf (.407 acres) PIN# 405230199

**TOTAL SITE SIZE:** +/-1.55 acres

Frontage: 308.6 ft. (328 ft on River)

**BUILDING SIZE:** +/-8,589 sf

**BUILDING AGE RANGE:** 100+ Years

CONSTRUCTION: Brick Construction

**AREA OF IMPROVEMENTS:** 8,589 sf inclusive of the restaurant and

brewery, not including the patio.

Restaurant is licensed for 370 people with an additional 300 seats on the patio. (TBC)

**SERVICES:** Well and Septic, Electric and Gas

Cylinders contained on Parcel 2

**ZONING:** General Industrial & M1-34-H

TBC that the "H" symbol has been satisfied

**PARKING:** 30+ spaces on site

Comprehensive information package (with a list of chattels and equipment included and excluded) is available to qualified Buyers.









# 86-87 RIVER ROAD CORBYVILLE

# **PHOTOS**

















# FOR SALE 86-87 RIVER ROAD CORBYVILLE

# **BUILDING LAYOUT**







## 86-87 RIVER ROAD CORBYVILLE

## **SURVEY**







### **FOR SALE**

## 86-87 RIVER ROAD CORBYVILLE



#### **NEARBY** HIGHLIGHTS

#### **RESTAURANTS**

- Boston Pizza
- Lone Star Texas Grill
- Panera
- St. Louis Bar & Grill
- Starbucks
- Montana's Cookhouse

#### **FITNESS & RECREATION**

- Galaxy Cinemas
- Goodlife Fitness
- Planet Fitness
- Black Bear Ridge Golf & Resort
- Riverside Park
- Sager Conservation Area

#### **AMENITIES**

- Petro Canada
- Canadian Tire
- Shoppers Drug Mart
- The Home Depot
- NoFrill's
- BMO, CIBC, RBC

#### **DOWNTOWN** BELLEVILLE

- Ideally situated between Toronto and Montreal, and less than half an hour from the U.S. Border
- Belleville has small town charm with the amenities of