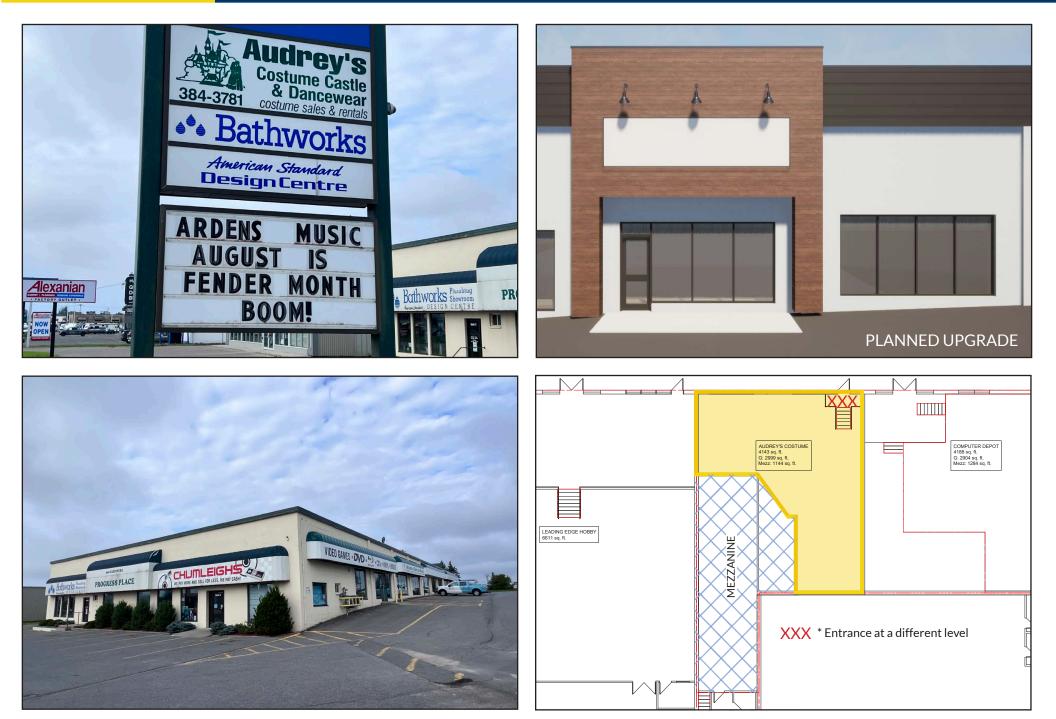

#### SPACE

- Unique retail space in a building to be soon transformed with . a new facade
- Double man door at rear .
- Premises has a mezzanine of 1,144 sf, and is not included in the • Rental equation