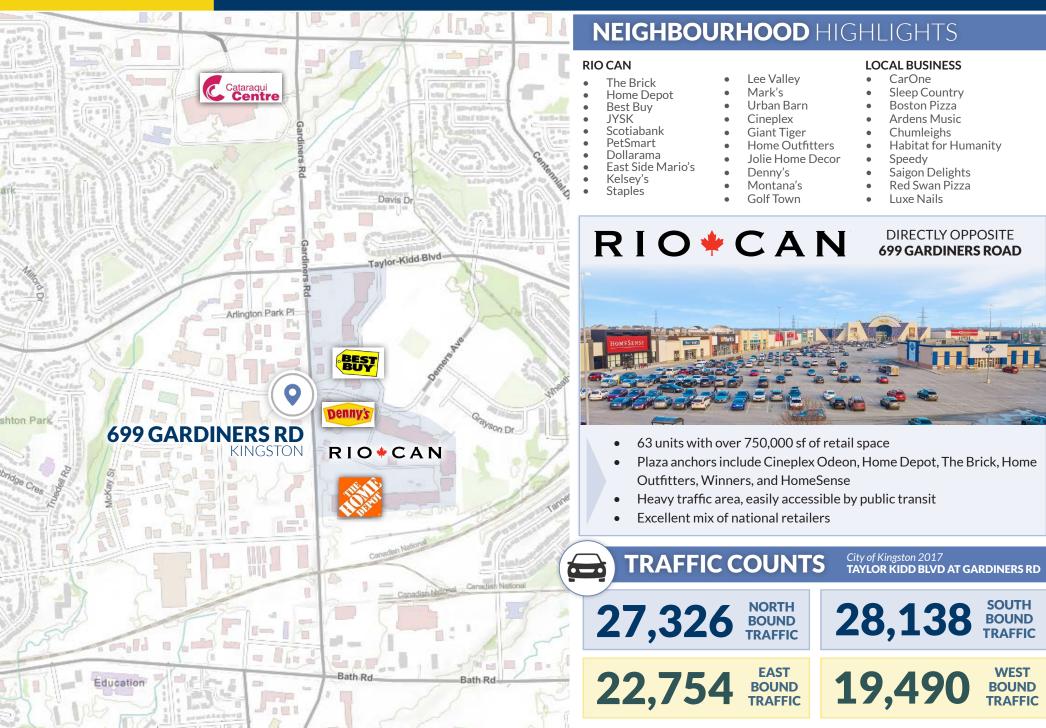

### LOCATION

- Located across the street from the Rio Can Centre.
- Access to property includes a signalized, lighted intersection and • a local transit stop.
- High visibility and signage •

- 20 Gore Street. Suite 102 Kingston, Ontario K7L 2L1 613-384-1997
- www.rtcr.com