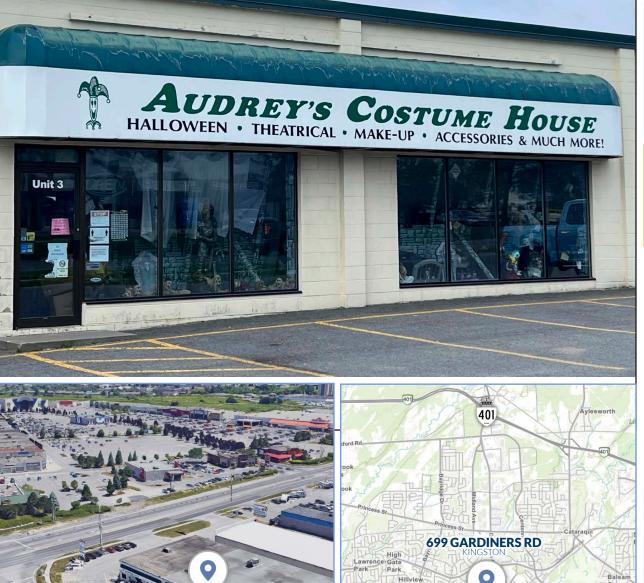

#### SPACE

- Unique retail space in a building to be soon transformed with . a new facade
- Double man door at rear .
- Premises has a mezzanine of 1,144 sf, and is not included in the • Rental equation

### LOCATION

- Located across the street from the Rio Can Centre.
- Access to property includes a signalized, lighted intersection and • a local transit stop.
- High visibility and signage •

- 20 Gore Street. Suite 102 Kingston, Ontario K7L 2L1 613-384-1997
- www.rtcr.com