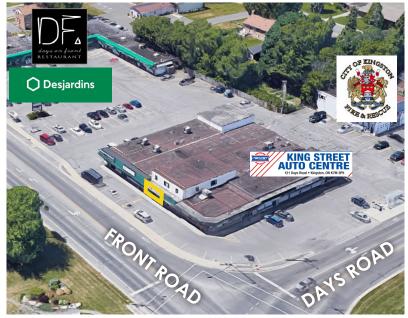

# **PROPERTY FEATURES**

- Prominent unit within the busy Reddendale Plaza
- Large signage opportunity above the unit onto Front Road
- Ample parking on site
- Potential to combine with the adjacent unit to create a 3.049 SF unit

# TRAFFIC COUNTS

**AADT 2018** 

NORTH: 10,344 EAST: 17,757 WEST: 10,981