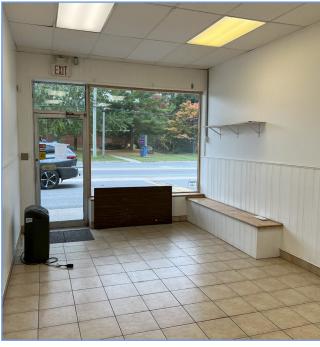

# FOR LEASE

### 706 Front Road

Kingston, ON

\$10 PSF Net | 879 SF | Retail/Office





# **PROPERTY FEATURES**

- Prominent unit within the busy Reddendale Plaza
- Large signage opportunity above the unit onto Front Road
- Ample parking on site
- Potential to combine with the adjacent unit to create a 3.049 SF unit

\$10 PSF Net **Net Rent: Additional Rent:** \$4.50 PSF (2023)

Approx. Monthly Rent: \$1,062 + HST and utilities General Commercial CG **Zoning:** 

Permits a wide variety of uses including

clinics, offices, restaurants and retail.

879 SF **Available Area:** 

**Utilities:** Paid by Tenant

### **Providing Solutions**

Alex Adams Sales Representative 613-384-1997 ext. 15 aadams@rtcr.com

20 Gore Street, Suite 102 Kingston, Ontario K7L2L1 www.rtcr.com



# FOR LEASE

# 706 Front Road

Kingston, ON

\$10 PSF Net | 879 SF | Retail/Office

## -FLOOR PLAN







#