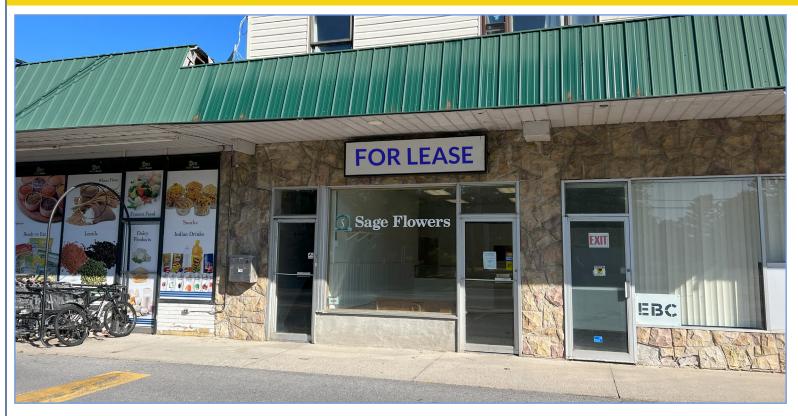

# FOR LEASE

### 706 Front Road

Kingston, ON

\$10 PSF Net | 879 SF | Retail/Office

# **PROPERTY FEATURES**

- Prominent unit within the busy Reddendale Plaza
- Large signage opportunity above the unit onto Front Road
- Ample parking on site
- Potential to combine with the adjacent unit to create a 3.049 SF unit