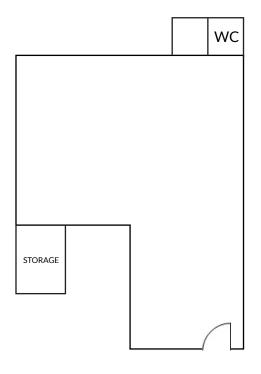

ice





# **PROPERTY FEATURES**

- Prominent unit within the busy Reddendale Plaza
- Large signage opportunity above the unit onto Front Road
- Ample parking on site
- Potential to combine with the adjacent unit to create a 3.049 SF unit

\$10 PSF Net **Net Rent: Additional Rent:** \$4.50 PSF (2023)

Approx. Monthly Rent: \$1,062 + HST and utilities General Commercial CG **Zoning:** 

Permits a wide variety of uses including

clinics, offices, restaurants and retail.

879 SF **Available Area:** 

**Utilities:** Paid by Tenant

### **Providing Solutions**

Alex Adams Sales Representative 613-384-1997 ext. 15 aadams@rtcr.com

20 Gore Street, Suite 102 Kingston, Ontario K7L2L1 www.rtcr.com



# FOR LEASE

# 706 Front Road

Kingston, ON

\$10 PSF Net | 879 SF | Retail/Office

## -FLOOR PLAN







# RIOCAN Centre Ri

# TRAFFIC COUNTS

**AADT 2018** 

NORTH: 10,344 EAST: 17,757 WEST: 10,981