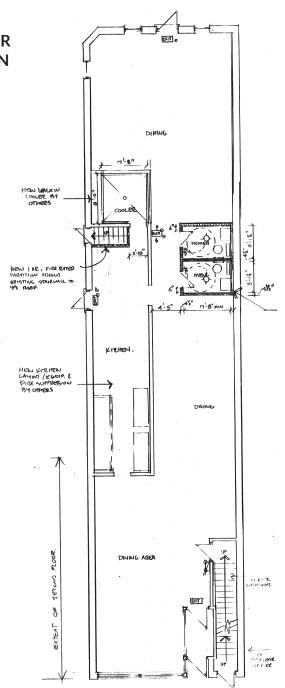

### **PROPERTY DETAILS**

Leaseable Area: 2,640 +/- sf (Ground Floor)

(1,000 +/- sf Basement)

Lease Rate: \$25.00 Psf Net

Additional Rent: \$5.75 Psf (TMI)

Zoning: CC (Core Commercial)

Heating: Rooftop HVAC, gas fired,