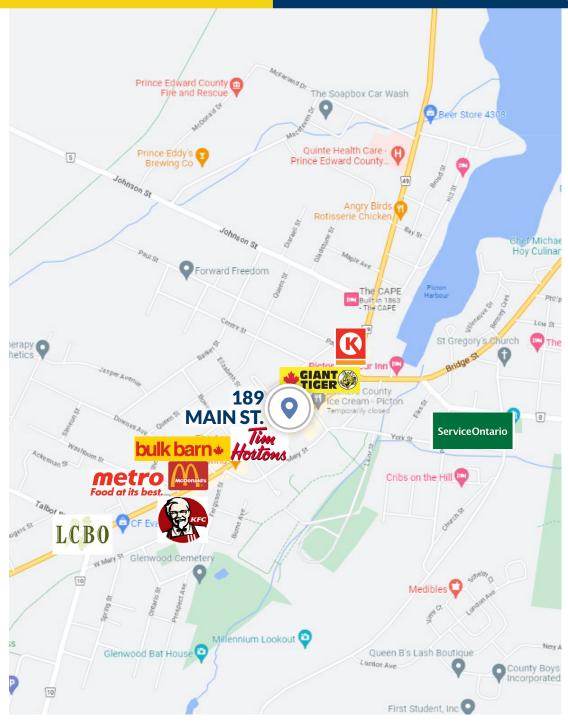

### **NEIGHBOURHOOD** HIGHLIGHTS

#### **RESTAURANTS**

- The Acoustic Grill
- McDonald's
- Crepe Escape
- The Blue Sail Seafood
- Tim Horton's
- KFC

#### **GROCERY**

- Metro
- NoFrills
- Foodland
- Taste Your World
- Bulk Barn
- Giant Tiger
- Agrarian Market
- Penny's Pantry

#### **AMENITIES**

- Service Ontario
- The Beer Store, LCBO
- BMO, CIBC, RBC, Scotiabank, TD
- Dollarama
- Pet Valu
- Canada Post
- Canadian Tire
- Rexall