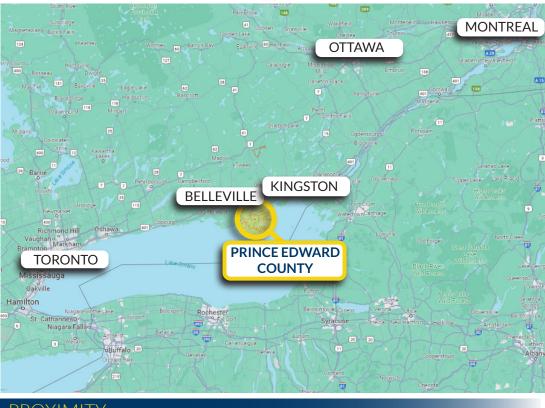

### **PROXIMITY**

Kingston - 85.5 KM (1.1 hr) Belleville - 34.2 KM (30 min) Toronto - 213 KM (2.9 hrs) Ottawa - 272 KM (3.1 hrs) Montreal - 393 KM (4.7 hrs)

### **189 MAIN STREET, PICTON**

- Picton is located in Prince Edward County, roughly 160 km east of Toronto, and approximately 84 km west of Kingston
- Known for it's architecturally significant buildings, and Main Street shops, Picton is a popular tourist destination
- Home to some of Ontario's most magical natural hotspots, like Lake on the Mountain and Sandbanks Provincial Park, Picton is home to attractions for all ages
- With it's local economy comprised largely of small businesses, many people relocate to Picton to pursue entrepreneurship.