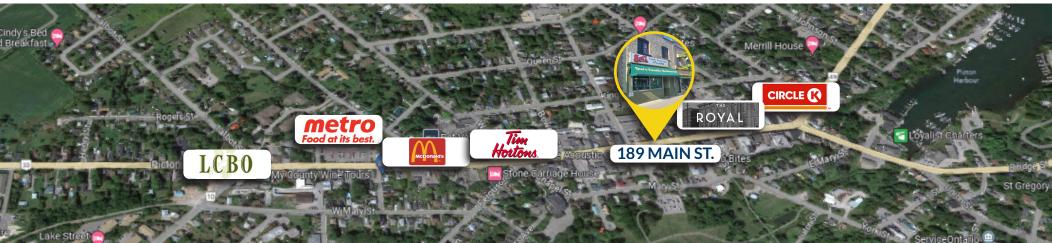

### **NEIGHBOURHOOD** HIGHLIGHTS

#### **RESTAURANTS**

- The Acoustic Grill
- McDonald's
- Crepe Escape
- The Blue Sail Seafood
- Tim Horton's
- KFC

#### **GROCERY**

- Metro
- NoFrills
- Foodland
- Taste Your World
- Bulk Barn
- Giant Tiger
- Agrarian Market
- Penny's Pantry

#### **FITNESS & RECREATION**

- The Country Club and Spa Inc.
- The Centre for Health & Fitness
- Sandbanks Provincial Park
- Lighthall Vineyards
- Glenora Ferry
- Macaulay Heritage Park

#### **AMENITIES**

- Service Ontario
- The Beer Store, LCBO
- BMO, CIBC, RBC, Scotiabank, TD
- Dollarama
- Pet Valu
- Canada Post
- Canadian Tire
- Rexall