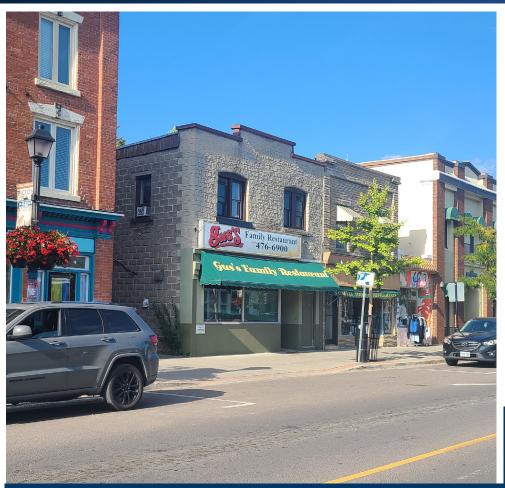

# **189 MAIN STREET, PICTON**

### **189 MAIN STREET, PICTON**

- Picton is located in Prince Edward County, roughly 160 km east of Toronto, and approximately 84 km west of Kingston
- Known for it's architecturally significant buildings, and Main Street shops, Picton is a popular tourist destination
- Home to some of Ontario's most magical natural hotspots, like Lake on the Mountain and Sandbanks Provincial Park, Picton is home to attractions for all ages
- With it's local economy comprised largely of small businesses, many people relocate to Picton to pursue entrepreneurship.