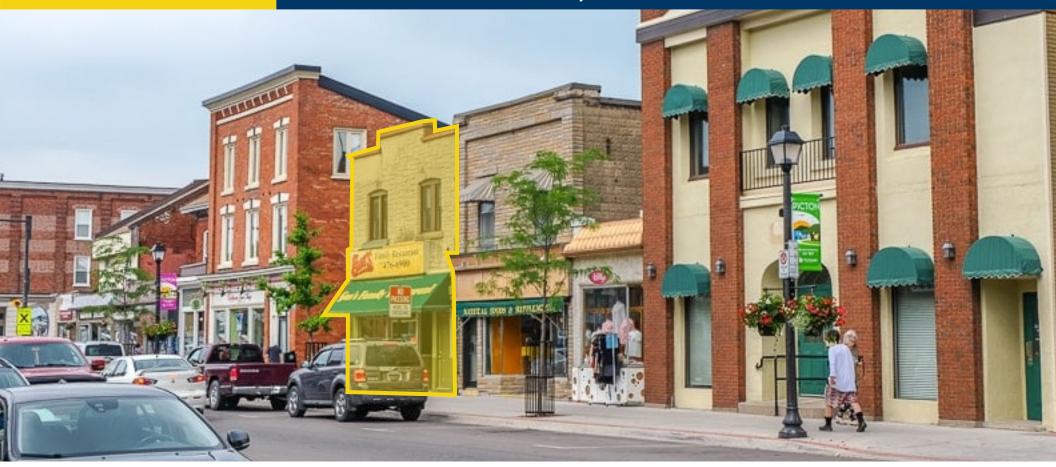

# **189 MAIN STREET, PICTON**

### **189 MAIN STREET, PICTON**

- Picton is located in Prince Edward County, roughly 160 km east of Toronto, and approximately 84 km west of Kingston
- Known for it's architecturally significant buildings, and Main Street shops, Picton is a popular tourist destination
- Home to some of Ontario's most magical natural hotspots, like Lake on the Mountain and Sandbanks Provincial Park, Picton is home to attractions for all ages
- With it's local economy comprised largely of small businesses, many people relocate to Picton to pursue entrepreneurship.