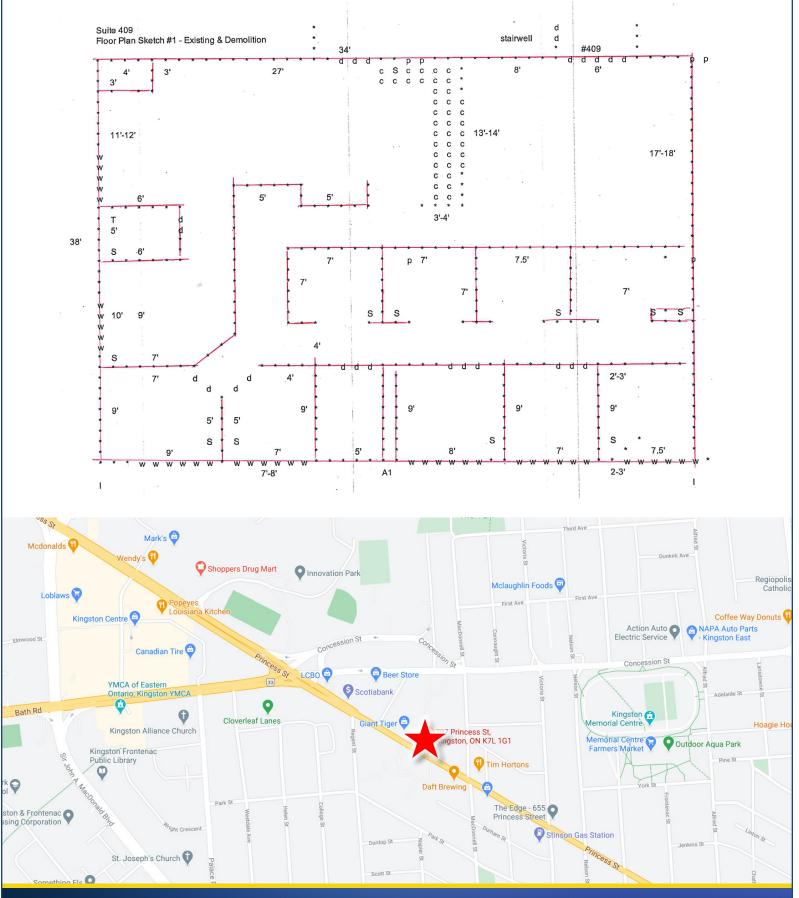

### **KEY FEATURES**

Lease Rate: Additional Rent: Available Area: Zoning: Possession: Parking:

**Location:** 

**Divisible:** 

Suite Number: Suite Includes:

- \$13.50 PSF \$11.30 incl. utilities (2023 Estimate) 3,000 SF C.409 Immediate Ample on site, exterior and interior abutting the city's Gorsline parking lot. Close to downtown Kingston, near the intersection of Bath Rd & Princess St. From 1,250 - 1,500 SF on West Side From 1,500 - 1,750 SF on North East side 409
- window
- washrooms
- sinks