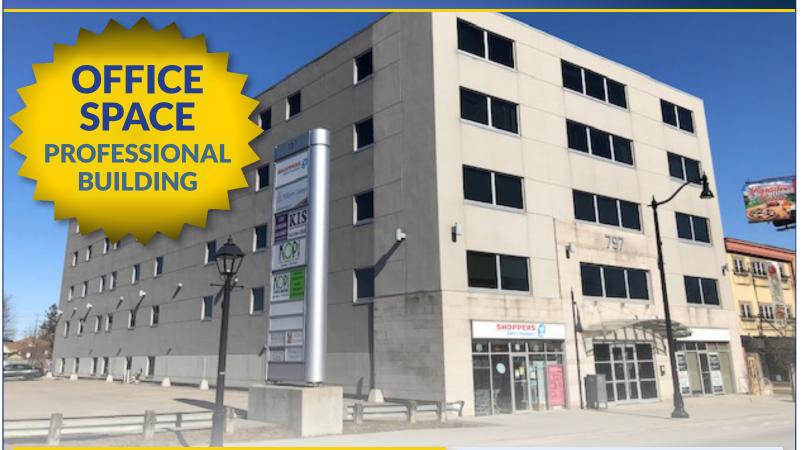

#### **797 Princess Street** Kingston, ON **SUITE 409 | \$13.50 PSF | 3,000 SF**

## HIGHLIGHTS

- Excellent visibility on Princess Street with direct street access
- Existing improvements may be economically reused
- Underground parking or outside parking available
- On a major transportation bus route
- Pylon signage opportunities available
- Professional building with doctors, lawyers, physiologists, clinics and a commercial college