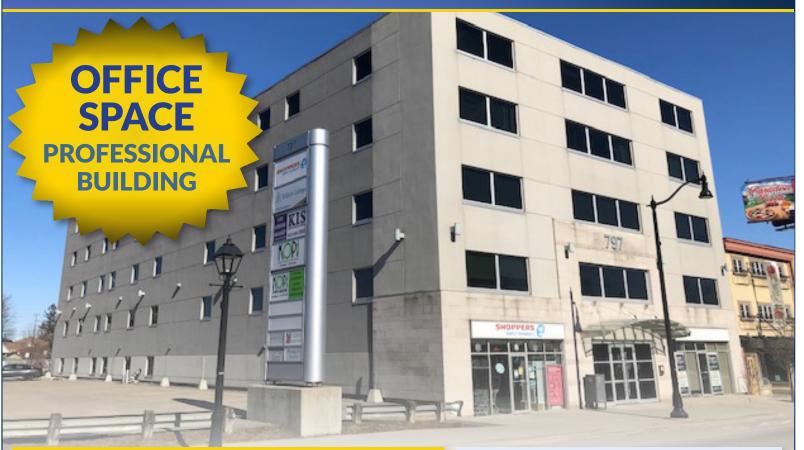

### **797 Princess Street** Kingston, ON **SUITE 500 | \$13.50 PSF | 12,000 SF**

## HIGHLIGHTS

- Excellent visibility on Princess Street with direct street access
- Existing improvements may be economically reused
- Underground parking or outside parking available
- On a major transportation bus route
- Pylon signage opportunities available
- Professional building with doctors, lawyers, physiologists, clinics and a commercial college