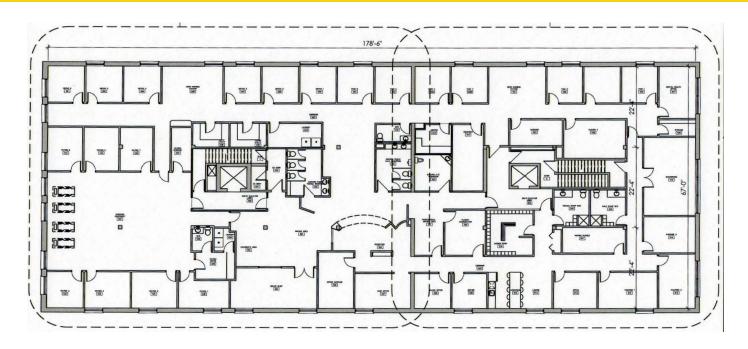

## **KEY FEATURES**

Lease Rate: Additional Rent: Available Area: Zoning: Possession: Parking:

Location:

**Divisible:** 

\$11.30 incl. utilities (2022) 12,000 SF C.409 Immediate Ample on site, exterior and interior abutting the city's Gorsline parking lot. Close to downtown Kingston, near the intersection of Bath Rd & Princess St. From 1,500 - 12,000 SF 500

#### Suite Number: Suite Includes:

washrooms

\$13.50 PSF

- sinks
- windows
- can be subdivided