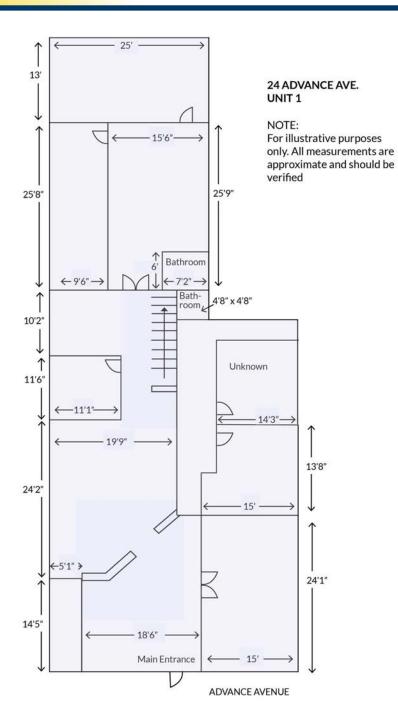

### **PROPERTY DETAILS**

**LEASEABLE AREA:** 3,398 SF +/-

**NET RENT:** \$11.00 PSF

**ADD. RENT:** \$4.50 PST + HST

**SERVICES:** Municipal Water & Sewer

**ZONING:** BP (Business Park)

- A 3,398 +/- sq ft bright ground level office space with 3 private offices, ample board / meeting room, waiting area, co-working area and open reception area
- Ample outdoor parking and Pylon sign visibility from Centre Street
- BP zoning allows for a wide range of uses
- Prime location with Napanee's population projected to grow 10% by 2031

### 24 ADVANCE AVE. #1 NAPANEE

Napanee is a part of the County of Lennox & Addington in the heart of Eastern Ontario. Conveniently situated along Highway 401, it's borders stretch from the shores of the Bay of Quinte on Lake Ontario north to Roblin, the western gateway to the Land O'Lakes region. Greater Napanee has a vibrant, historic town with a population of 15,892 making it a great place to live, work and play.