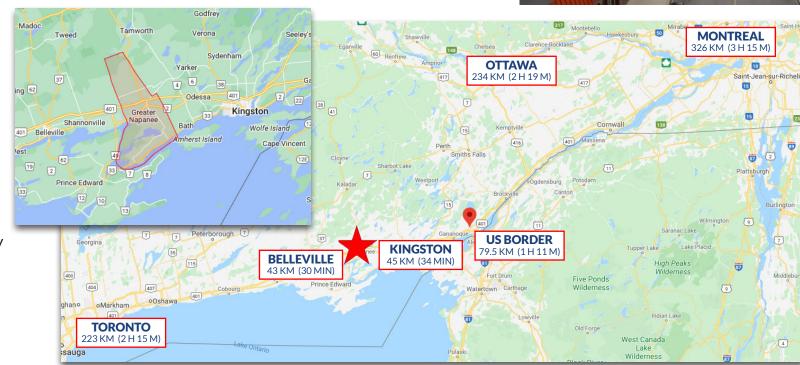

Located on the main Toronto-Ottawa-Montreal corridor

Lennox & Addington includes large international corporations including Goodyear, Bombardier and Lafarge (Source: Lennox & Addington County)

### 24 ADVANCE AVE. #1 NAPANEE

Napanee is a part of the County of Lennox & Addington in the heart of Eastern Ontario. Conveniently situated along Highway 401, it's borders stretch from the shores of the Bay of Quinte on Lake Ontario north to Roblin, the western gateway to the Land O'Lakes region. Greater Napanee has a vibrant, historic town with a population of 15,892 making it a great place to live, work and play.