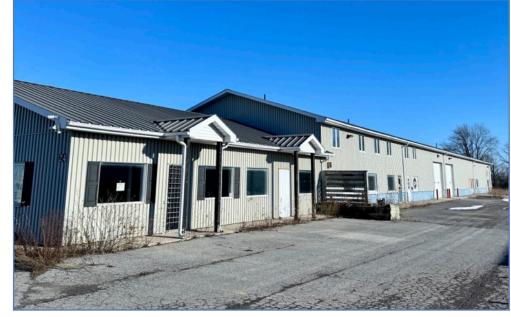

### **PROPERTY DETAILS**

**LEASEABLE AREA:** 3,398 SF +/-

**NET RENT:** \$11.00 PSF

**ADD. RENT:** \$4.50 PST + HST

**SERVICES:** Municipal Water & Sewer

**ZONING:** BP (Business Park)

- A 3,398 +/- sq ft bright ground level office space with 3 private offices, ample board / meeting room, waiting area, co-working area and open reception area
- Ample outdoor parking and Pylon sign visibility from Centre Street
- BP zoning allows for a wide range of uses
- Prime location with Napanee's population projected to grow 10% by 2031

### ECHO PERRY-CUMBERLAND

Sales Representative

- 613-985-3246
- 20 Gore Street, Suite 102 Kingston, Ontario K7L 2L1
- **613-384-1997**

**WWW.RTCR.COM** 

**INDUSTRIAL** 

SUBJECT PROPERTY IS ZONED **BP-BUSINESS PARK** 