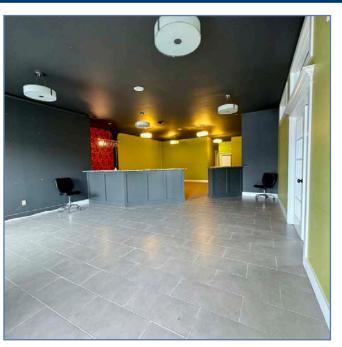

### **PROPERTY DETAILS**

**LEASEABLE AREA:** 3,398 SF +/-

**NET RENT:** \$11.00 PSF

**ADD. RENT:** \$4.50 PST + HST

**SERVICES:** Municipal Water & Sewer

**ZONING:** BP (Business Park)

- A 3,398 +/- sq ft bright ground level office space with 3 private offices, ample board / meeting room, waiting area, co-working area and open reception area
- Ample outdoor parking and Pylon sign visibility from Centre Street
- BP zoning allows for a wide range of uses
- Prime location with Napanee's population projected to grow 10% by 2031