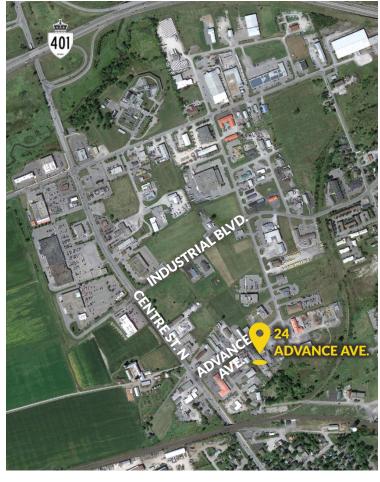

### 24 ADVANCE AVE. #1 NAPANEE

Napanee is a part of the County of Lennox & Addington in the heart of Eastern Ontario. Conveniently situated along Highway 401, it's borders stretch from the shores of the Bay of Quinte on Lake Ontario north to Roblin, the western gateway to the Land O'Lakes region. Greater Napanee has a vibrant, historic town with a population of 15,892 making it a great place to live, work and play.