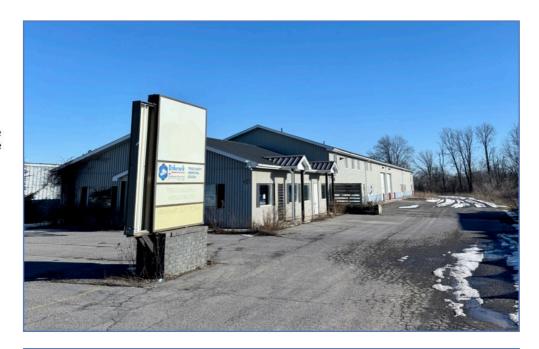

### **PROPERTY DETAILS**

**LEASEABLE AREA:** 3,398 SF +/-

**NET RENT:** \$11.00 PSF

**ADD. RENT:** \$4.50 PST + HST

**SERVICES:** Municipal Water & Sewer

**ZONING:** BP (Business Park)

- A 3,398 +/- sq ft bright ground level office space with 3 private offices, ample board / meeting room, waiting area, co-working area and open reception area
- Ample outdoor parking and Pylon sign visibility from Centre Street
- BP zoning allows for a wide range of uses
- Prime location with Napanee's population projected to grow 10% by 2031

### ECHO PERRY-CUMBERLAND

Sales Representative

- 613-985-3246
- 20 Gore Street, Suite 102 Kingston, Ontario K7L 2L1
- **613-384-1997**

**WWW.RTCR.COM** 

**INDUSTRIAL** 

SUBJECT PROPERTY IS ZONED **BP-BUSINESS PARK** 