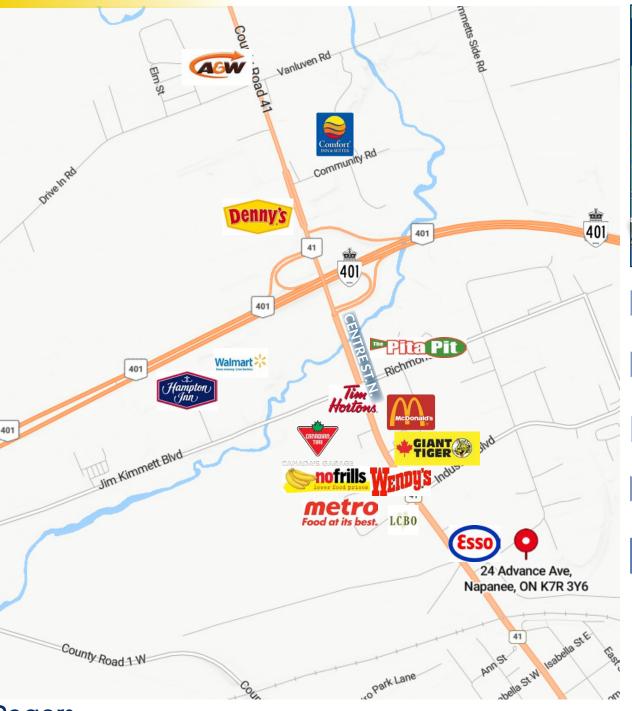

#### **RESTAURANTS**

- Parker's BBQ & Prime Rib Grill
- Swiss Chalet
- Spuds Restaurant & Catering
- barBURRITO

#### **GROCERY**

- NOFRILLS
- Metro
- Country Traditions

#### FITNESS & RECREATION

- Diamond Fitness Martial Arts
- Planet Fitness
- Fitt For You

#### **AMENITIES**

- Canadian Tire
- Rexall
- Giant Tiger
- BMO, CIBC, RBC

Il information provided is deemed reliable but is not guaranteed and should be independently verified. For additional information regarding this and other listings, please visit our website at www.rtcr.com.

#### **LOCAL AMENITIES**

- A & W, Denny's
- Canadian Tire
- Tim Horton's
- Walmart
- Planet Fitness
- RBC, CIBC, TD
- Coffee Cravings
- Sushi Nori
- Mama Mia's Pizza
- Circle K
- Prestige Dance Academy
- Country Traditions
- LCBO
- Metro