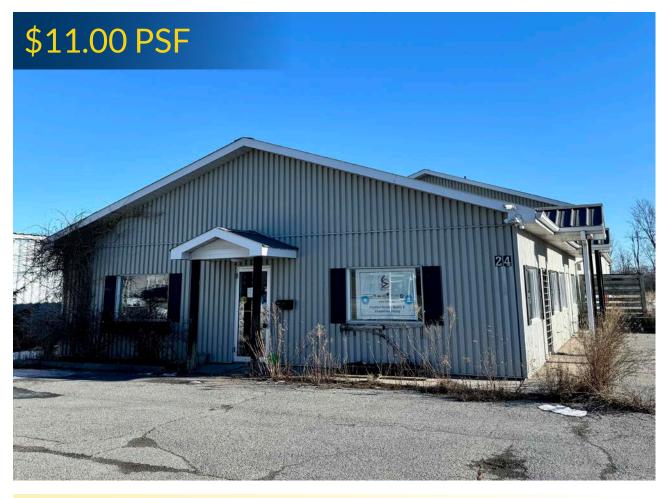

### **PROPERTY DETAILS**

**LEASEABLE AREA:** 3,398 SF +/-

**NET RENT:** \$11.00 PSF

**ADD. RENT:** \$4.50 PST + HST

**SERVICES:** Municipal Water & Sewer

**ZONING:** BP (Business Park)

- A 3,398 +/- sq ft bright ground level office space with 3 private offices, ample board / meeting room, waiting area, co-working area and open reception area
- Ample outdoor parking and Pylon sign visibility from Centre Street
- BP zoning allows for a wide range of uses
- Prime location with Napanee's population projected to grow 10% by 2031

### 24 ADVANCE AVE. #1 NAPANEE

Napanee is a part of the County of Lennox & Addington in the heart of Eastern Ontario. Conveniently situated along Highway 401, it's borders stretch from the shores of the Bay of Quinte on Lake Ontario north to Roblin, the western gateway to the Land O'Lakes region. Greater Napanee has a vibrant, historic town with a population of 15,892 making it a great place to live, work and play.