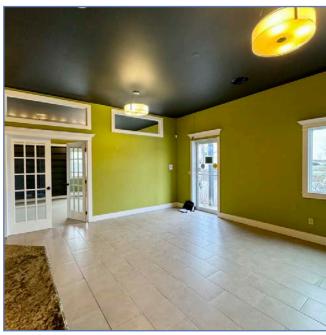

### **PROPERTY DETAILS**

**LEASEABLE AREA:** 3,398 SF +/-

**NET RENT:** \$11.00 PSF

**ADD. RENT:** \$4.50 PST + HST

**SERVICES:** Municipal Water & Sewer

**ZONING:** BP (Business Park)

- A 3,398 +/- sq ft bright ground level office space with 3 private offices, ample board / meeting room, waiting area, co-working area and open reception area
- Ample outdoor parking and Pylon sign visibility from Centre Street
- BP zoning allows for a wide range of uses
- Prime location with Napanee's population projected to grow 10% by 2031