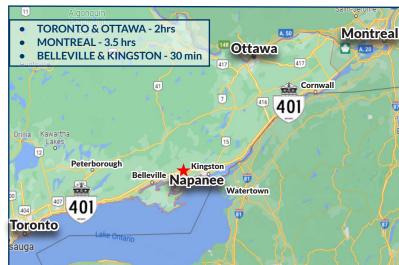

Located on the main Toronto-Ottawa-Montreal corridor

Lennox & Addington includes large international corporations including Goodyear, Bombardier and Lafarge (Source: Lennox & Addington County)

### 24 ADVANCE AVE. #1 NAPANEE

Napanee is a part of the County of Lennox & Addington in the heart of Eastern Ontario. Conveniently situated along Highway 401, it's borders stretch from the shores of the Bay of Quinte on Lake Ontario north to Roblin, the western gateway to the Land O'Lakes region. Greater Napanee has a vibrant, historic town with a population of 15,892 making it a great place to live, work and play.