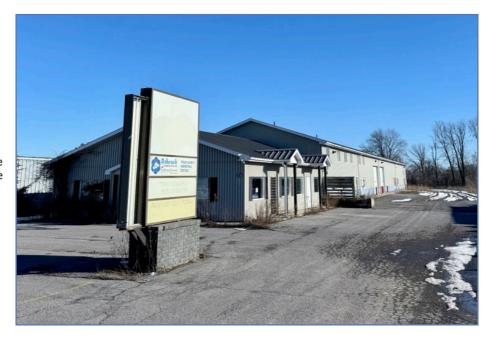

### **PROPERTY DETAILS**

**LEASEABLE AREA:** 5,000-8,000 SF +/-

**NET RENT:** \$9.50 PSF

**ADD. RENT:** \$4.50 PST + HST

**SERVICES:** Municipal Water & Sewer

**ZONING:** BP (Business Park)

- +/-5,000-8,000 SF of Warehouse space, with 4 drive-in truck doors, radiant gas heat, 16' ceiling height, and compressed air system
- Ample outdoor parking and Pylon sign visibility from Centre Street
- Customer entrance/small office component, and security fencing options. Can be combined with one of the ample office suites at the front of the building
- BP zoning allows for a wide range of uses