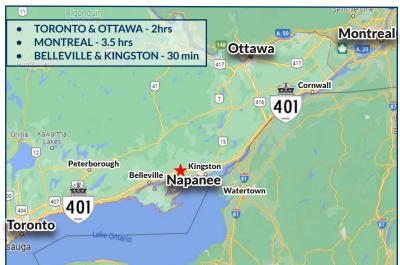

Located on the main Toronto-Ottawa-Montreal corridor

Lennox & Addington includes large international corporations including Goodyear, Bombardier and Lafarge (Source: Lennox & Addington County)