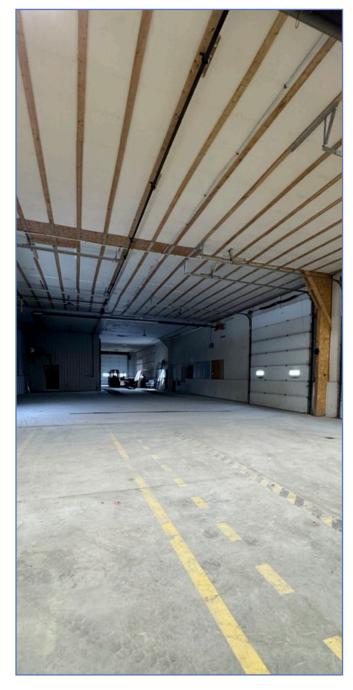

### **PROPERTY DETAILS**

**LEASEABLE AREA:** 5,000-8,000 SF +/-

**NET RENT:** \$9.50 PSF

**ADD. RENT:** \$4.50 PST + HST

**SERVICES:** Municipal Water & Sewer

**ZONING:** BP (Business Park)

- +/-5,000-8,000 SF of Warehouse space, with 4 drive-in truck doors, radiant gas heat, 16' ceiling height, and compressed air system
- Ample outdoor parking and Pylon sign visibility from Centre Street
- Customer entrance/small office component, and security fencing options. Can be combined with one of the ample office suites at the front of the building
- BP zoning allows for a wide range of uses