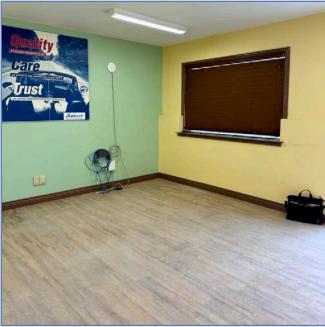

### **PROPERTY DETAILS**

**LEASEABLE AREA:** 5,000-8,000 SF +/-

**NET RENT:** \$9.50 PSF

**ADD. RENT:** \$4.50 PST + HST

**SERVICES:** Municipal Water & Sewer

**ZONING:** BP (Business Park)

- +/-5,000-8,000 SF of Warehouse space, with 4 drive-in truck doors, radiant gas heat, 16' ceiling height, and compressed air system
- Ample outdoor parking and Pylon sign visibility from Centre Street
- Customer entrance/small office component, and security fencing options. Can be combined with one of the ample office suites at the front of the building
- BP zoning allows for a wide range of uses