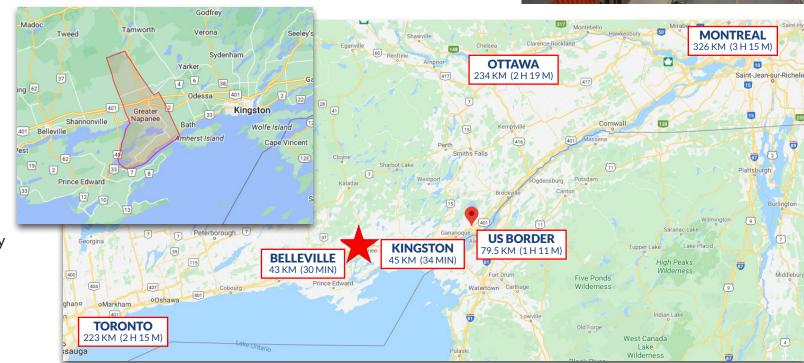

Lennox & Addington has a population of 42,888 and a labour force of 23,275.

Direct access to the second largest labour pool in Eastern Ontario with over 300,000 people within a 30-minute drive of central L&A.

Located on the main Toronto-Ottawa-Montreal corridor

Lennox & Addington includes large international corporations including Goodyear, Bombardier and Lafarge (Source: Lennox & Addington County)