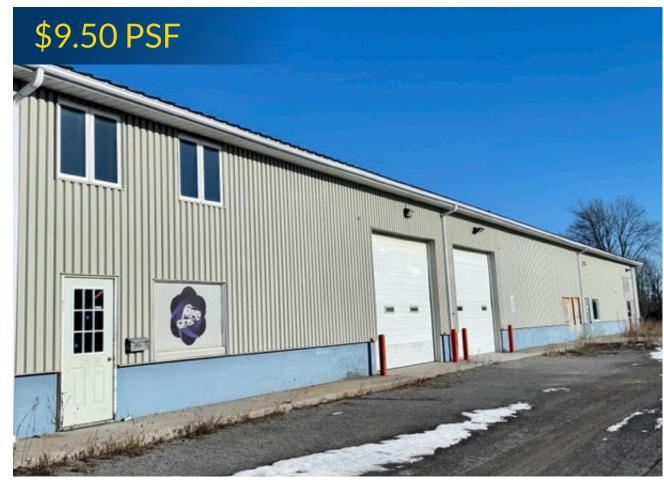

### **PROPERTY DETAILS**

**LEASEABLE AREA:** 5,000-8,000 SF +/-

**NET RENT:** \$9.50 PSF

**ADD. RENT:** \$4.50 PST + HST

**SERVICES:** Municipal Water & Sewer

**ZONING:** BP (Business Park)

- +/-5,000-8,000 SF of Warehouse space, with 4 drive-in truck doors, radiant gas heat, 16' ceiling height, and compressed air system
- Ample outdoor parking and Pylon sign visibility from Centre Street
- Customer entrance/small office component, and security fencing options. Can be combined with one of the ample office suites at the front of the building
- BP zoning allows for a wide range of uses