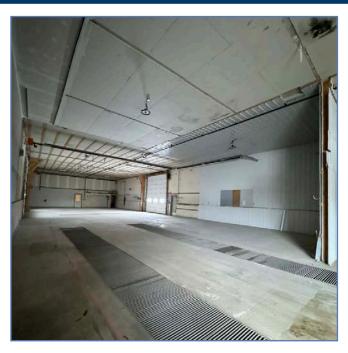

### **PROPERTY DETAILS**

**LEASEABLE AREA:** 5,000-8,000 SF +/-

**NET RENT:** \$9.50 PSF

**ADD. RENT:** \$4.50 PST + HST

**SERVICES:** Municipal Water & Sewer

**ZONING:** BP (Business Park)

- +/-5,000-8,000 SF of Warehouse space, with 4 drive-in truck doors, radiant gas heat, 16' ceiling height, and compressed air system
- Ample outdoor parking and Pylon sign visibility from Centre Street
- Customer entrance/small office component, and security fencing options. Can be combined with one of the ample office suites at the front of the building
- BP zoning allows for a wide range of uses