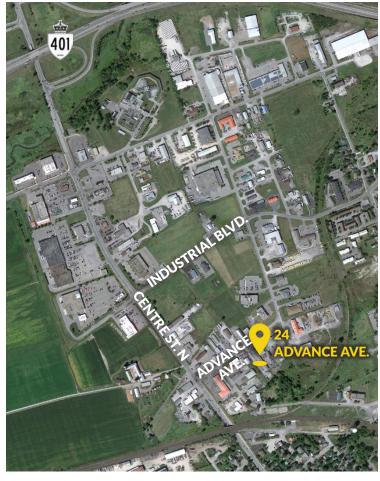

## 24 ADVANCE AVE. #3 NAPANEE

Napanee is a part of the County of Lennox & Addington in the heart of Eastern Ontario. Conveniently situated along Highway 401, it's borders stretch from the shores of the Bay of Quinte on Lake Ontario north to Roblin, the western gateway to the Land O'Lakes region. Greater Napanee has a vibrant, historic town with a population of 15,892 making it a great place to live, work and play.