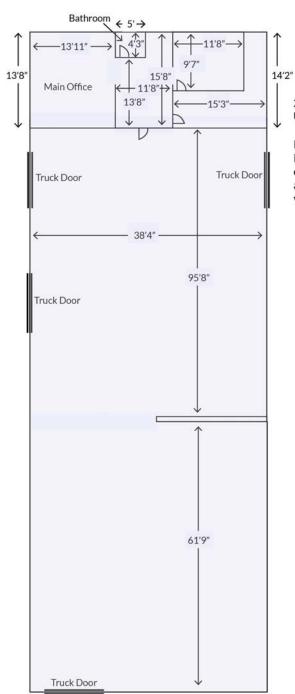

### **PROPERTY DETAILS**

**LEASEABLE AREA:** 5,000-8,000 SF +/-

**NET RENT:** \$9.50 PSF

**ADD. RENT:** \$4.50 PST + HST

**SERVICES:** Municipal Water & Sewer

**ZONING:** BP (Business Park)

- +/-5,000-8,000 SF of Warehouse space, with 4 drive-in truck doors, radiant gas heat, 16' ceiling height, and compressed air system
- Ample outdoor parking and Pylon sign visibility from Centre Street
- Customer entrance/small office component, and security fencing options. Can be combined with one of the ample office suites at the front of the building
- BP zoning allows for a wide range of uses

### ECHO PERRY-CUMBERLAND

Sales Representative

613-985-3246

20 Gore Street, Suite 102 Kingston, Ontario K7L 2L1

613-384-1997

WWW.RTCR.COM

NOTE: For illustrative purposes only. All measurements are approximate and should be verified