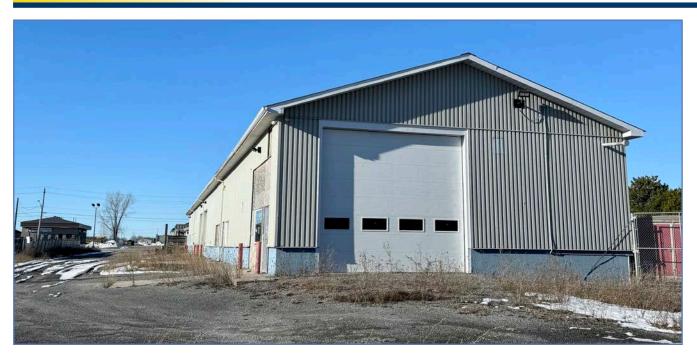

### **PROPERTY DETAILS**

**LEASEABLE AREA:** 5,000-8,000 SF +/-

**NET RENT:** \$9.50 PSF

**ADD. RENT:** \$4.50 PST + HST

**SERVICES:** Municipal Water & Sewer

**ZONING:** BP (Business Park)

- +/-5,000-8,000 SF of Warehouse space, with 4 drive-in truck doors, radiant gas heat, 16' ceiling height, and compressed air system
- Ample outdoor parking and Pylon sign visibility from Centre Street
- Customer entrance/small office component, and security fencing options. Can be combined with one of the ample office suites at the front of the building
- BP zoning allows for a wide range of uses