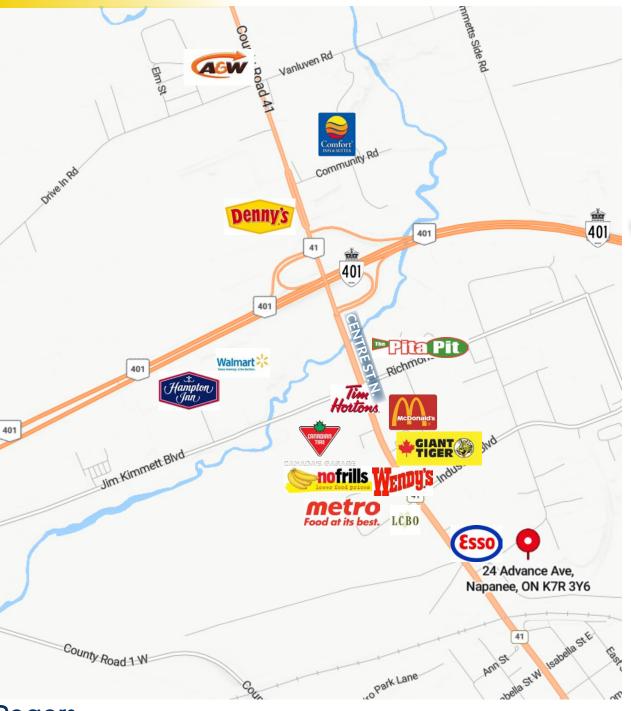

### **LOCAL AMENITIES**

- A & W, Denny's
- Canadian Tire
- Tim Horton's
- Walmart
- Planet Fitness
- RBC, CIBC, TD
- Coffee Cravings
- Sushi Nori
- Mama Mia's Pizza
- Circle K
- Prestige Dance Academy
- Country Traditions
- LCBO
- Metro