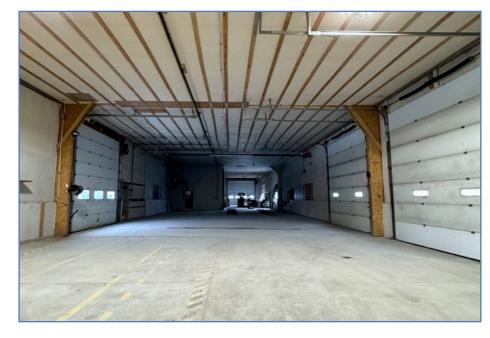

### **ZONING:** Business Park Zone-BP **Permitted Uses Include:**

- warehouse
- contractor's yard
- workshop
- light industrial use •
- office
- repair shop
- light industrial use outdoor storage (accessory to a principal use)
  - research establishment
  - retail store (as 25% accessory use)
  - training facility
  - transportation depot
  - wholesale establishment