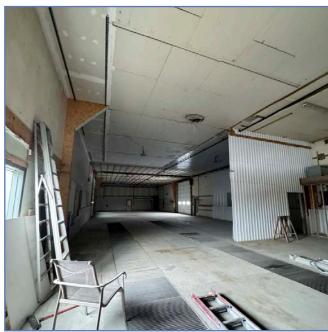

### **PROPERTY DETAILS**

**LEASEABLE AREA:** 5,000-8,000 SF +/-

**NET RENT:** \$9.50 PSF

**ADD. RENT:** \$4.50 PST + HST

**SERVICES:** Municipal Water & Sewer

**ZONING:** BP (Business Park)

- +/-5,000-8,000 SF of Warehouse space, with 4 drive-in truck doors, radiant gas heat, 16' ceiling height, and compressed air system
- Ample outdoor parking and Pylon sign visibility from Centre Street
- Customer entrance/small office component, and security fencing options. Can be combined with one of the ample office suites at the front of the building
- BP zoning allows for a wide range of uses