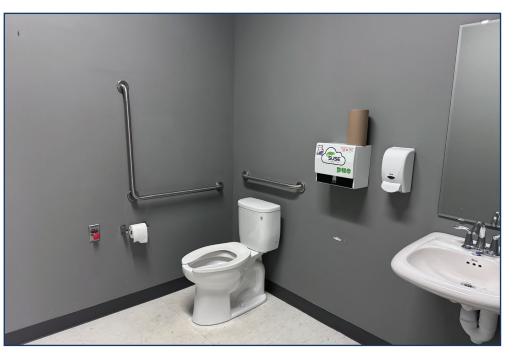

### **SPACE**

- 1,965 sf of office/light industrial space
- No dock or door
- Two (2) barrier free washrooms on site
- Existing improvements may be economically reused with cost savings