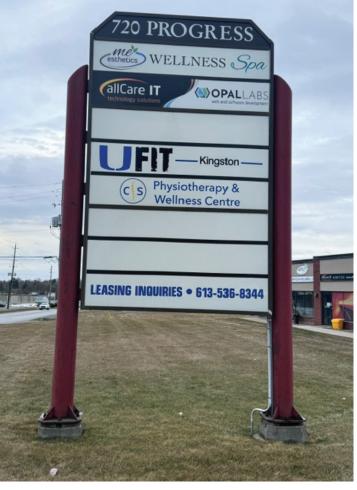

### 720 PROGRESS AVENUE, UNITS 3 & 4

| LEASEABLE AREA:  |              | +/-1,965 SF                |
|------------------|--------------|----------------------------|
| LEASE RATE:      | :            | \$12.00 PSF (2023)         |
| ADDITIONAL RENT: |              | \$4.00 PSF (2023 est.)     |
| ZONING:          |              | M2-26                      |
| UTILITIES:       |              | To be paid by Tenant       |
| PARKING:         |              | Ample Parking on site      |
| SIGNAGE          | On facia & p | ylon sign on Progress Ave. |

### LOCATION

- Located just 650m from the RioCan Centre
- Access to property includes a signalized, lighted intersection and a local transit stop.
- High visibility and signage

- Rogers & Trainor 20 Gore Street, Suite 102
- Kingston, Ontario K7L 2L1
- 613-384-1997 L
- www.rtcr.com