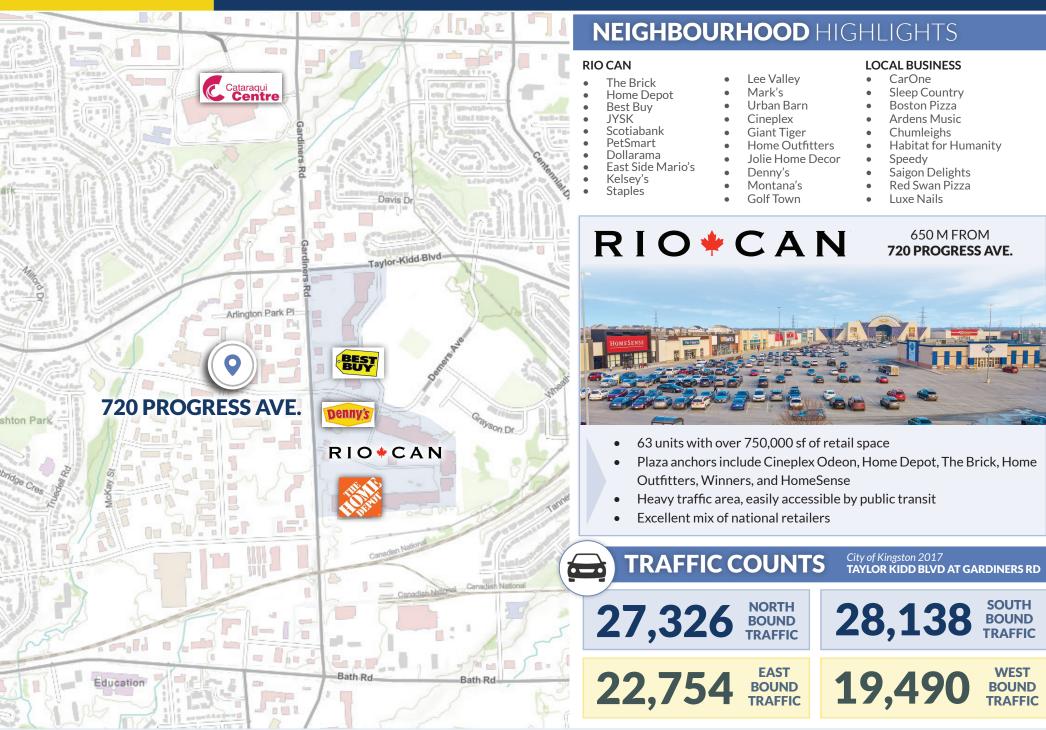

### LOCATION

- Located just 650m from the RioCan Centre
- Access to property includes a signalized, lighted intersection and a local transit stop.
- High visibility and signage

- Rogers & Trainor 20 Gore Street, Suite 102
- Kingston, Ontario K7L 2L1
- 613-384-1997 L
- www.rtcr.com