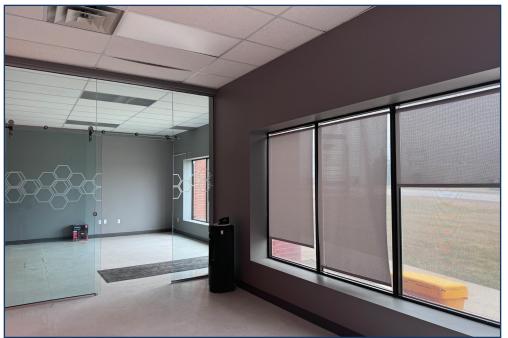

### **SPACE**

- 1,965 sf of office/light industrial space
- No dock or door
- Two (2) barrier free washrooms on site
- Existing improvements may be economically reused with cost savings