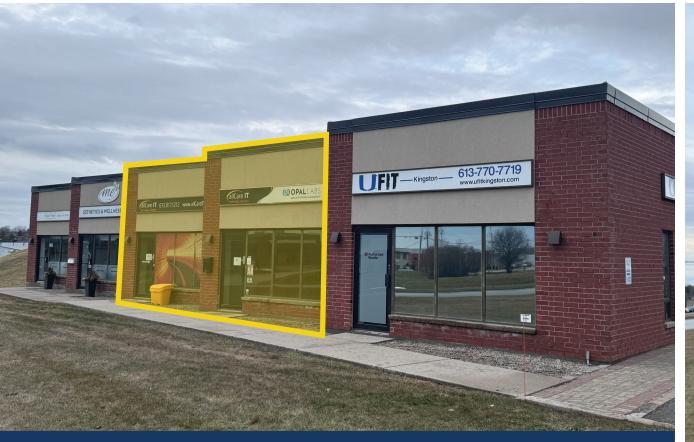

### 720 PROGRESS AVENUE, UNITS 3 & 4

| LEASEABLE AREA:  |              | +/-1,965 SF                |
|------------------|--------------|----------------------------|
| LEASE RATE:      | :            | \$12.00 PSF (2023)         |
| ADDITIONAL RENT: |              | \$4.00 PSF (2023 est.)     |
| ZONING:          |              | M2-26                      |
| UTILITIES:       |              | To be paid by Tenant       |
| PARKING:         |              | Ample Parking on site      |
| SIGNAGE          | On facia & p | ylon sign on Progress Ave. |

### **SPACE**

- 1,965 sf of office/light industrial space
- No dock or door
- Two (2) barrier free washrooms on site
- Existing improvements may be economically reused with cost savings

### LOCATION

- Located just 650m from the RioCan Centre
- Access to property includes a signalized, lighted intersection and a local transit stop.
- High visibility and signage

- Rogers & Trainor 20 Gore Street, Suite 102
- Kingston, Ontario K7L 2L1
- 613-384-1997 L
- www.rtcr.com