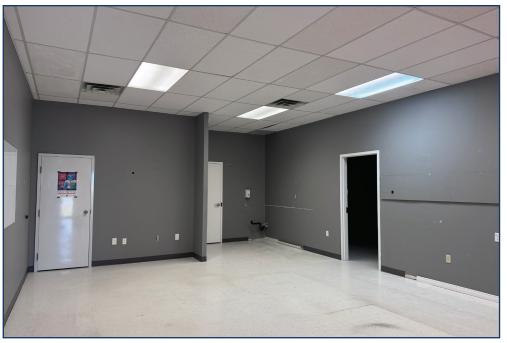

### **SPACE**

- 1,965 sf of office/light industrial space
- No dock or door
- Two (2) barrier free washrooms on site
- Existing improvements may be economically reused with cost savings