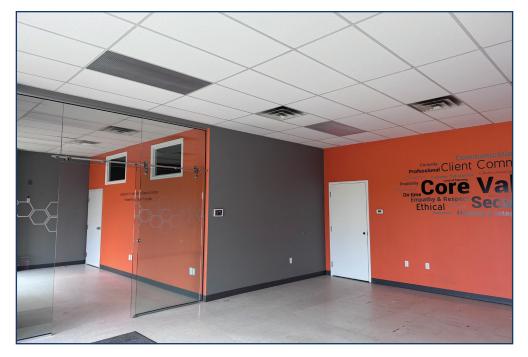

### **SPACE**

- 1,965 sf of office/light industrial space
- No dock or door
- Two (2) barrier free washrooms on site
- Existing improvements may be economically reused with cost savings