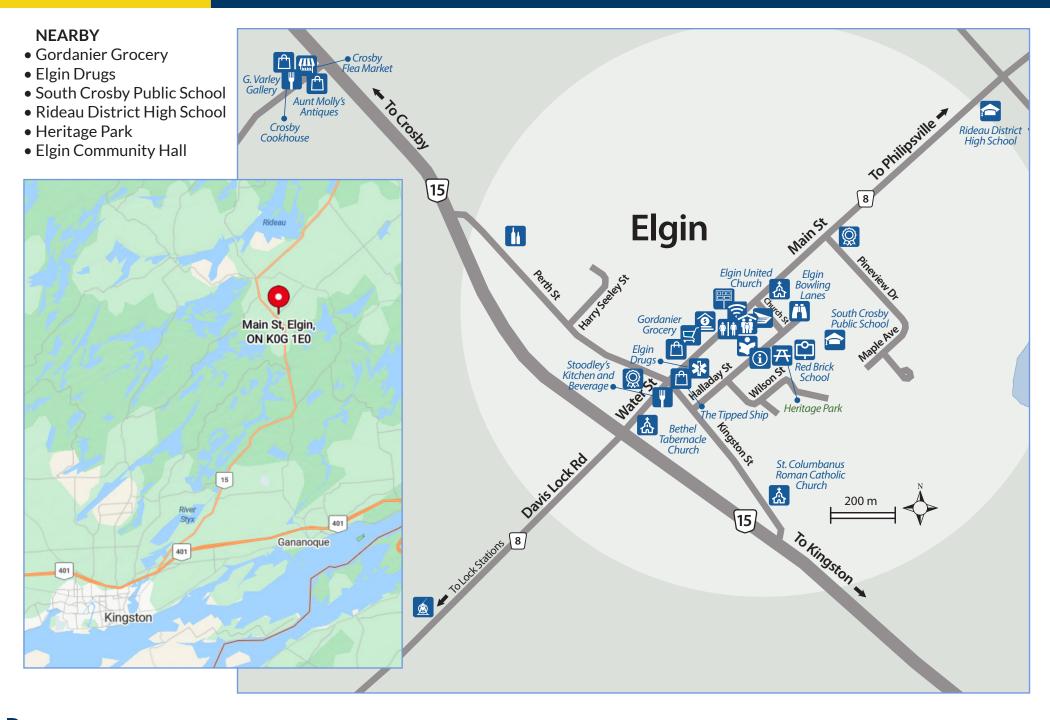

## **LOCATION**

- Elgin is situated just off Highway 15, and offers many services for both the visitor and local resident.
- There are three churches in town, a library, a public school and a regional high school.
- The local population is about 300 but, in the summer, Elgin serves as the hub for several thousand cottage residents.