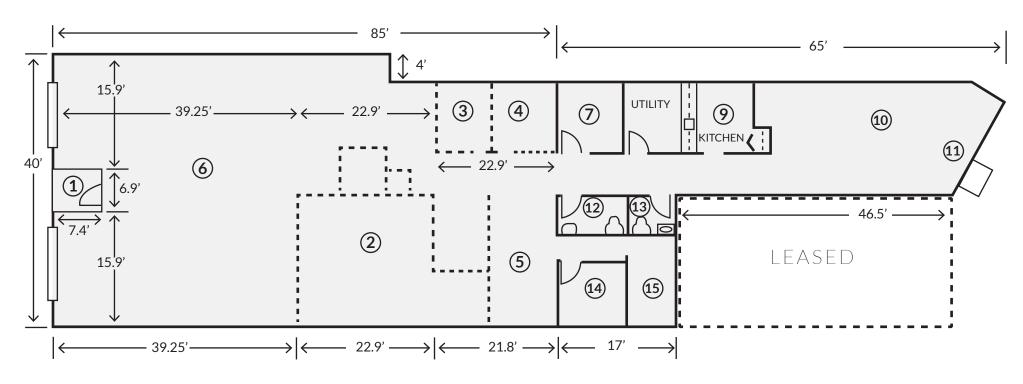

### **PROPERTY DETAILS**

- 7.000 +/- SF
- Lease rate \$15.00 psf net
- Additional Rent \$4.50 psf (2024 Est.)
- Great visibility and signage available
- Ample parking on site
- For the right tenant and covenant Landlord may divide
- Tenant pays all utilities